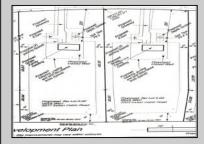

## **COMMENTS**

The time to build your dream home is now! Take a drive down the long, windy back road and arrive at 5525 Indian Cabin Road, situated in the desirable Mullica Township. This rare, fully approved plot boasts an in-hand Pineland\'s certificate! Additional Lots are attached to the property by deed of consolidation to meet the acreage requirement of the density transfer program 27+ acres. The seller has jumped all the hard hurdles! This is your streamlined opportunity at a fully approved, buildable lot DO NOT WAIT! Enjoy the peace and quiet of a low-traffic setting. The sending district is the small and highly regarded Mullica Township School District that nurtures students from Pre-K3 through 8th grade, all in one building. This is your chance at small-town country living. Embrace a lifestyle rich in outdoor pursuits, with ample space for gardening, hobby farming, hunting, and recreational activities. Across the way is state-owned land, so you can have peace of mind that your rural setting will remain rural! (Similar lot available- 5517 Indian Cabin)