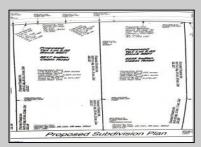

## **COMMENTS**

The time to build your dream home is now! Take a drive down the long, windy back road and arrive at 5525 Indian Cabin Road, situated in the desirable Mullica Township. This rare, fully approved plot boasts an in-hand Pineland\'s certificate! Additional Lots are attached to the property by deed of consolidation to meet the acreage requirement of the density transfer program 27+ acres. The seller has jumped all the hard hurdles! This is your streamlined opportunity at a fully approved, buildable lot DO NOT WAIT! Enjoy the peace and quiet of a low-traffic setting. The sending district is the small and highly regarded Mullica Township School District that nurtures students from Pre-K3 through 8th grade, all in one building. This is your chance at small-town country living. Embrace a lifestyle rich in outdoor pursuits, with ample space for gardening, hobby farming, hunting, and recreational activities. Across the way is state-owned land, so you can have peace of mind that your rural setting will remain rural! (Similar lot available- 5517 Indian Cabin)