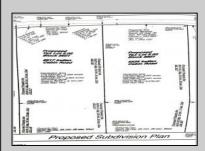

## **COMMENTS**

The time to build your dream home is now! Take a drive down the long, windy back road and arrive at 5525 Indian Cabin Road, situated in the desirable Mullica Township. This rare, fully approved plot boasts an in-hand Pineland\'s certificate! Additional Lots are attached to the property by deed of consolidation to meet the acreage requirement of the density transfer program 27+ acres. The seller has jumped all the hard hurdles! This is your streamlined opportunity at a fully approved, buildable lot DO NOT WAIT! Enjoy the peace and quiet of a low-traffic setting. The sending district is the small and highly regarded Mullica Township School District that nurtures students from Pre-K3 through 8th grade, all in one building. This is your chance at small-town country living. Embrace a lifestyle rich in outdoor pursuits, with ample space for gardening, hobby farming, hunting, and recreational activities. Across the way is state-owned land, so you can have peace of mind that your rural setting will remain rural! (Similar lot available- 5517 Indian Cabin)