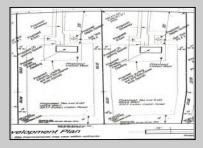

## **COMMENTS**

The time to build your dream home is now! Take a drive down the long, windy back road and arrive at 5525 Indian Cabin Road, situated in the desirable Mullica Township. This rare, fully approved plot boasts an in-hand Pineland\'s certificate! Additional Lots are attached to the property by deed of consolidation to meet the acreage requirement of the density transfer program 27+ acres. The seller has jumped all the hard hurdles! This is your streamlined opportunity at a fully approved, buildable lot DO NOT WAIT! Enjoy the peace and quiet of a low-traffic setting. The sending district is the small and highly regarded Mullica Township School District that nurtures students from Pre-K3 through 8th grade, all in one building. This is your chance at small-town country living. Embrace a lifestyle rich in outdoor pursuits, with ample space for gardening, hobby farming, hunting, and recreational activities. Across the way is state-owned land, so you can have peace of mind that your rural setting will remain rural! (Similar lot available- 5517 Indian Cabin)