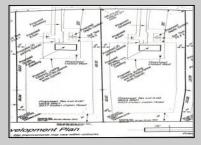

## **COMMENTS**

The time to build your dream home is now! Take a drive down the long, windy back road and arrive at 5525 Indian Cabin Road, situated in the desirable Mullica Township. This rare, fully approved plot boasts an in-hand Pineland\'s certificate! Additional Lots are attached to the property by deed of consolidation to meet the acreage requirement of the density transfer program 27+ acres. The seller has jumped all the hard hurdles! This is your streamlined opportunity at a fully approved, buildable lot DO NOT WAIT! Enjoy the peace and quiet of a low-traffic setting. The sending district is the small and highly regarded Mullica Township School District that nurtures students from Pre-K3 through 8th grade, all in one building. This is your chance at small-town country living. Embrace a lifestyle rich in outdoor pursuits, with ample space for gardening, hobby farming, hunting, and recreational activities. Across the way is state-owned land, so you can have peace of mind that your rural setting will remain rural! (Similar lot available- 5517 Indian Cabin)