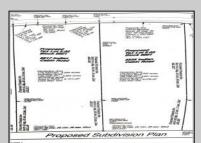

## **COMMENTS**

The time to build your dream home is now! Take a drive down the long, windy back road and arrive at 5525 Indian Cabin Road, situated in the desirable Mullica Township. This rare, fully approved plot boasts an in-hand Pineland\'s certificate! Additional Lots are attached to the property by deed of consolidation to meet the acreage requirement of the density transfer program 27+ acres. The seller has jumped all the hard hurdles! This is your streamlined opportunity at a fully approved, buildable lot DO NOT WAIT! Enjoy the peace and quiet of a low-traffic setting. The sending district is the small and highly regarded Mullica Township School District that nurtures students from Pre-K3 through 8th grade, all in one building. This is your chance at small-town country living. Embrace a lifestyle rich in outdoor pursuits, with ample space for gardening, hobby farming, hunting, and recreational activities. Across the way is state-owned land, so you can have peace of mind that your rural setting will remain rural! (Similar lot available- 5517 Indian Cabin)