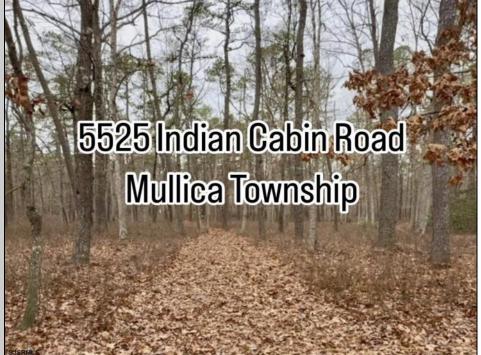

Berger Realty, Inc.
3160 Asbury Avenue
Ocean City, NJ 08226
1-877-237-4371 / 609-399-0076
info@bergerrealty.com

5525 Indian Cabin Mullica Township, NJ 08215

Asking \$167,000.00

## **COMMENTS**

The time to build your dream home is now! Take a drive down the long, windy back road and arrive at 5525 Indian Cabin Road, situated in the desirable Mullica Township. This rare, fully approved plot boasts an in-hand Pineland\'s certificate! Additional Lots are attached to the property by deed of consolidation to meet the acreage requirement of the density transfer program 27+ acres. The seller has jumped all the hard hurdles! This is your streamlined opportunity at a fully approved, buildable lot DO NOT WAIT! Enjoy the peace and quiet of a low-traffic setting. The sending district is the small and highly regarded Mullica Township School District that nurtures students from Pre-K3 through 8th grade, all in one building. This is your chance at small-town country living. Embrace a lifestyle rich in outdoor pursuits, with ample space for gardening, hobby farming, hunting, and recreational activities. Across the way is state-owned land, so you can have peace of mind that your rural setting will remain rural! (Similar lot available- 5517 Indian Cabin)