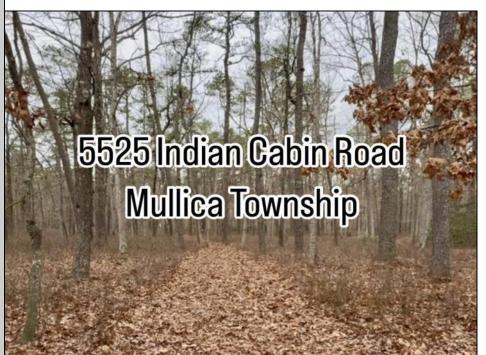

Berger Realty, Inc. 3160 Asbury Avenue Ocean City, NJ 08226 1-877-237-4371 / 609-399-0076 info@bergerrealty.com

5525 Indian Cabin Mullica Township, NJ 08215

Asking \$167,000.00

## COMMENTS

The time to build your dream home is now! Take a drive down the long, windy back road and arrive at 5525 Indian Cabin Road, situated in the desirable Mullica Township. This rare, fully approved plot boasts an in-hand Pineland's certificate! Additional Lots are attached to the property by deed of consolidation to meet the acreage requirement of the density transfer program 27+ acres. The seller has jumped all the hard hurdles! This is your streamlined opportunity at a fully approved, buildable lot DO NOT WAIT! Enjoy the peace and quiet of a low-traffic setting. The sending district is the small and highly regarded Mullica Township School District that nurtures students from Pre-K3 through 8th grade, all in one building. This is your chance at small-town country living. Embrace a lifestyle rich in outdoor pursuits, with ample space for gardening, hobby farming, hunting, and recreational activities. Across the way is stateowned land, so you can have peace of mind that your rural setting will remain rura!! (Similar lot available- 5517 Indian Cabin)