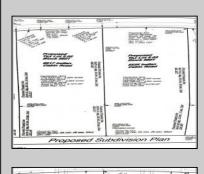

## COMMENTS

The time to build your dream home is now! Take a drive down the long, windy back road and arrive at 5525 Indian Cabin Road, situated in the desirable Mullica Township. This rare, fully approved plot boasts an in-hand Pineland's certificate! Additional Lots are attached to the property by deed of consolidation to meet the acreage requirement of the density transfer program 27+ acres. The seller has jumped all the hard hurdles! This is your streamlined opportunity at a fully approved, buildable lot DO NOT WAIT! Enjoy the peace and quiet of a low-traffic setting. The sending district is the small and highly regarded Mullica Township School District that nurtures students from Pre-K3 through 8th grade, all in one building. This is your chance at small-town country living. Embrace a lifestyle rich in outdoor pursuits, with ample space for gardening, hobby farming, hunting, and recreational activities. Across the way is stateowned land, so you can have peace of mind that your rural setting will remain rura!! (Similar lot available- 5517 Indian Cabin)