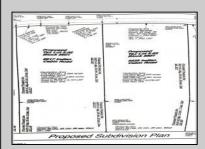

## **COMMENTS**

The time to build your dream home is now! Take a drive down the long, windy back road and arrive at 5525 Indian Cabin Road, situated in the desirable Mullica Township. This rare, fully approved plot boasts an in-hand Pineland\'s certificate! Additional Lots are attached to the property by deed of consolidation to meet the acreage requirement of the density transfer program 27+ acres. The seller has jumped all the hard hurdles! This is your streamlined opportunity at a fully approved, buildable lot DO NOT WAIT! Enjoy the peace and quiet of a low-traffic setting. The sending district is the small and highly regarded Mullica Township School District that nurtures students from Pre-K3 through 8th grade, all in one building. This is your chance at small-town country living. Embrace a lifestyle rich in outdoor pursuits, with ample space for gardening, hobby farming, hunting, and recreational activities. Across the way is state-owned land, so you can have peace of mind that your rural setting will remain rural! (Similar lot available- 5517 Indian Cabin)