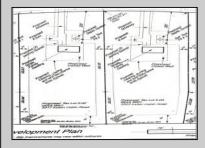

## **COMMENTS**

The time to build your dream home is now! Take a drive down the long, windy back road and arrive at 5525 Indian Cabin Road, situated in the desirable Mullica Township. This rare, fully approved plot boasts an in-hand Pineland\'s certificate! Additional Lots are attached to the property by deed of consolidation to meet the acreage requirement of the density transfer program 27+ acres. The seller has jumped all the hard hurdles! This is your streamlined opportunity at a fully approved, buildable lot DO NOT WAIT! Enjoy the peace and quiet of a low-traffic setting. The sending district is the small and highly regarded Mullica Township School District that nurtures students from Pre-K3 through 8th grade, all in one building. This is your chance at small-town country living. Embrace a lifestyle rich in outdoor pursuits, with ample space for gardening, hobby farming, hunting, and recreational activities. Across the way is state-owned land, so you can have peace of mind that your rural setting will remain rural! (Similar lot available- 5517 Indian Cabin)