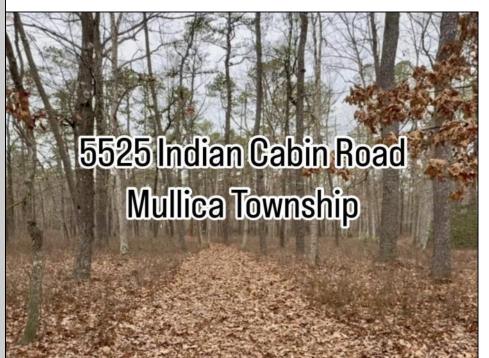

Berger Realty, Inc. 3160 Asbury Avenue Ocean City, NJ 08226 1-877-237-4371 / 609-399-0076 info@bergerrealty.com

5525 Indian Cabin Mullica Township, NJ 08215

Asking \$167,000.00

## COMMENTS

The time to build your dream home is now! Take a drive down the long, windy back road and arrive at 5525 Indian Cabin Road, situated in the desirable Mullica Township. This rare, fully approved plot boasts an in-hand Pineland's certificate! Additional Lots are attached to the property by deed of consolidation to meet the acreage requirement of the density transfer program 27+ acres. The seller has jumped all the hard hurdles! This is your streamlined opportunity at a fully approved, buildable lot DO NOT WAIT! Enjoy the peace and quiet of a low-traffic setting. The sending district is the small and highly regarded Mullica Township School District that nurtures students from Pre-K3 through 8th grade, all in one building. This is your chance at small-town country living. Embrace a lifestyle rich in outdoor pursuits, with ample space for gardening, hobby farming, hunting, and recreational activities. Across the way is stateowned land, so you can have peace of mind that your rural setting will remain rura!! (Similar lot available- 5517 Indian Cabin)