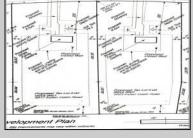

## COMMENTS

The time to build your dream home is now! Take a drive down the long, windy back road and arrive at 5525 Indian Cabin Road, situated in the desirable Mullica Township. This rare, fully approved plot boasts an in-hand Pineland's certificate! Additional Lots are attached to the property by deed of consolidation to meet the acreage requirement of the density transfer program 27+ acres. The seller has jumped all the hard hurdles! This is your streamlined opportunity at a fully approved, buildable lot DO NOT WAIT! Enjoy the peace and quiet of a low-traffic setting. The sending district is the small and highly regarded Mullica Township School District that nurtures students from Pre-K3 through 8th grade, all in one building. This is your chance at small-town country living. Embrace a lifestyle rich in outdoor pursuits, with ample space for gardening, hobby farming, hunting, and recreational activities. Across the way is stateowned land, so you can have peace of mind that your rural setting will remain rura!! (Similar lot available- 5517 Indian Cabin)