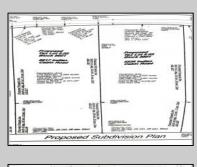

## COMMENTS

The time to build your dream home is now! Take a drive down the long, windy back road and arrive at 5525 Indian Cabin Road, situated in the desirable Mullica Township. This rare, fully approved plot boasts an in-hand Pineland's certificate! Additional Lots are attached to the property by deed of consolidation to meet the acreage requirement of the density transfer program 27+ acres. The seller has jumped all the hard hurdles! This is your streamlined opportunity at a fully approved, buildable lot DO NOT WAIT! Enjoy the peace and quiet of a low-traffic setting. The sending district is the small and highly regarded Mullica Township School District that nurtures students from Pre-K3 through 8th grade, all in one building. This is your chance at small-town country living. Embrace a lifestyle rich in outdoor pursuits, with ample space for gardening, hobby farming, hunting, and recreational activities. Across the way is stateowned land, so you can have peace of mind that your rural setting will remain rura!! (Similar lot available- 5517 Indian Cabin)