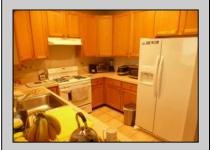

| TOOK OLAGOING.                       |                                                                                                |                                                                 |                                                                              |
|--------------------------------------|------------------------------------------------------------------------------------------------|-----------------------------------------------------------------|------------------------------------------------------------------------------|
| PROPERTY DETAILS                     |                                                                                                |                                                                 |                                                                              |
| Exterior<br>Vinyl                    | OutsideFeatures<br>Patio<br>Sprinkler System                                                   | ParkingGarage<br>One Car<br>Attached Garage<br>Auto Door Opener | OtherRooms<br>Dining Room<br>Laundry/Utility Room<br>Primary BR on 1st floor |
| InteriorFeatures<br>Walk In Closet   | AppliancesIncluded Dishwasher Dryer Gas Stove Microwave Refrigerator Self Cleaning Oven Washer | AlsoIncluded<br>Blinds                                          | Heating<br>Forced Air<br>Gas-Natural                                         |
| Cooling<br>Ceiling Fan(s)<br>Central | HotWater<br>Gas                                                                                | Water<br>Public                                                 | Sewer<br>Public Sewer                                                        |