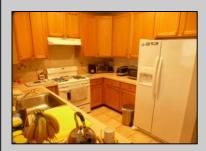

| FOUR SEASONS.                      |                                                                     |                                                                 |                                                                     |
|------------------------------------|---------------------------------------------------------------------|-----------------------------------------------------------------|---------------------------------------------------------------------|
| PROPERTY DETAILS                   |                                                                     |                                                                 |                                                                     |
| Exterior<br>Vinyl                  | OutsideFeatures<br>Patio<br>Sprinkler System                        | ParkingGarage<br>One Car<br>Attached Garage<br>Auto Door Opener | OtherRooms Dining Room Laundry/Utility Room Primary BR on 1st floor |
| InteriorFeatures<br>Walk In Closet | AppliancesIncluded<br>Dishwasher<br>Dryer<br>Gas Stove<br>Microwave | AlsoIncluded<br>Blinds                                          | Heating<br>Forced Air<br>Gas-Natural                                |