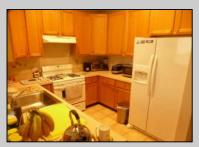

| FOUR SEASONS.                      |                                                                     |                                                                 |                                                                     |
|------------------------------------|---------------------------------------------------------------------|-----------------------------------------------------------------|---------------------------------------------------------------------|
| PROPERTY DETAILS                   |                                                                     |                                                                 |                                                                     |
| Exterior<br>Vinyl                  | OutsideFeatures<br>Patio<br>Sprinkler System                        | ParkingGarage<br>One Car<br>Attached Garage<br>Auto Door Opener | OtherRooms Dining Room Laundry/Utility Room Primary BR on 1st floor |
| InteriorFeatures<br>Walk In Closet | AppliancesIncluded<br>Dishwasher<br>Dryer<br>Gas Stove<br>Microwave | AlsoIncluded<br>Blinds                                          | Heating<br>Forced Air<br>Gas-Natural                                |