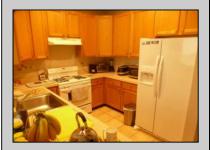

| FOUR SEASONS.                      |                                                                     |                                                                 |                                                                     |
|------------------------------------|---------------------------------------------------------------------|-----------------------------------------------------------------|---------------------------------------------------------------------|
| PROPERTY DETAILS                   |                                                                     |                                                                 |                                                                     |
| Exterior<br>Vinyl                  | OutsideFeatures<br>Patio<br>Sprinkler System                        | ParkingGarage<br>One Car<br>Attached Garage<br>Auto Door Opener | OtherRooms Dining Room Laundry/Utility Room Primary BR on 1st floor |
| InteriorFeatures<br>Walk In Closet | AppliancesIncluded<br>Dishwasher<br>Dryer<br>Gas Stove<br>Microwave | AlsoIncluded<br>Blinds                                          | Heating<br>Forced Air<br>Gas-Natural                                |