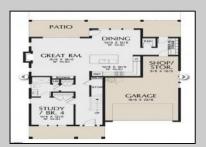

## **COMMENTS**

The house is not built yet. The lot is available for custom home to be built by Vida Homes Builders. The builder has over 8 years of construction experience in new and renovated residential properties in Atlantic County, NJ. You can choose the house plan from the builder's collection, or you can bring your own. Location, location- the lot is located 70 feet from the Northfield bike path on quite street and 7 min drive from the Margate beaches. Great school district.

## **PROPERTY DETAILS** Exterior ParkingGarage OtherRooms InteriorFeatures Vinyl Two Car Dining Area Kitchen Center Island Laundry/Utility Room Heating Water Sewer **Basement** Crawl Space Gas-Natural Public **Public Sewer**