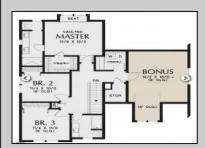

## **COMMENTS**

The house is not built yet. The lot is available for custom home to be built by Vida Homes Builders. The builder has over 8 years of construction experience in new and renovated residential properties in Atlantic County, NJ. You can choose the house plan from the builder's collection, or you can bring your own. Location, location- the lot is located 70 feet from the Northfield bike path on quite street and 7 min drive from the Margate beaches. Great school district.

## **PROPERTY DETAILS** Exterior ParkingGarage OtherRooms InteriorFeatures Vinyl Two Car Dining Area Kitchen Center Island Laundry/Utility Room Heating Water Sewer **Basement** Crawl Space Gas-Natural Public **Public Sewer**