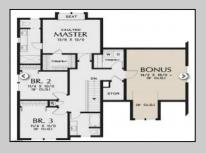

## **COMMENTS**

The house is not built yet. The lot is available for custom home to be built by Vida Homes Builders. The builder has over 8 years of construction experience in new and renovated residential properties in Atlantic County, NJ. You can choose the house plan from the builder's collection, or you can bring your own. Location, location, location- the lot is located 70 feet from the Northfield bike path on quite street and 7 min drive from the Margate beaches. Builder is ready to answer all your questions .Call to set up the meeting.Check next door 219 Northfield Ave project too. Great school district.

PROPERTY DETAILS

| =                       |                          |                                                   |                                           |
|-------------------------|--------------------------|---------------------------------------------------|-------------------------------------------|
| Exterior<br>Vinyl       | ParkingGarage<br>Two Car | OtherRooms<br>Dining Area<br>Laundry/Utility Room | InteriorFeatures<br>Kitchen Center Island |
| Basement<br>Crawl Space | Heating<br>Gas-Natural   | Water<br>Public                                   | Sewer<br>Public Sewer                     |