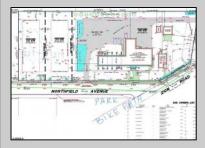

## **COMMENTS**

The house is not built yet. The lot is available for custom home to be built by Vida Homes Builders. The builder has over 8 years of construction experience in new and renovated residential properties in Atlantic County, NJ. You can choose the house plan from the builder's collection, or you can bring your own. Location, location, location- the lot is located 70 feet from the Northfield bike path on quite street and 7 min drive from the Margate beaches. Builder is ready to answer all your questions .Call to set up the meeting.Check next door 219 Northfield Ave project too. Great school district.