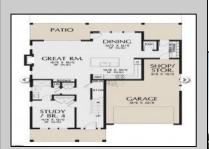

## **COMMENTS**

The house is not built yet. The lot is available for custom home to be built by Vida Homes Builders. The builder has over 8 years of construction experience in new and renovated residential properties in Atlantic County, NJ. You can choose the house plan from the builder's collection, or you can bring your own. Location, location, location- the lot is located 70 feet from the Northfield bike path on quite street and 7 min drive from the Margate beaches. Builder is ready to answer all your questions .Call to set up the meeting.Check next door 219 Northfield Ave project too. Great school district.

PROPERTY DETAILS

| =                       |                          |                                                   |                                           |
|-------------------------|--------------------------|---------------------------------------------------|-------------------------------------------|
| Exterior<br>Vinyl       | ParkingGarage<br>Two Car | OtherRooms<br>Dining Area<br>Laundry/Utility Room | InteriorFeatures<br>Kitchen Center Island |
| Basement<br>Crawl Space | Heating<br>Gas-Natural   | Water<br>Public                                   | Sewer<br>Public Sewer                     |