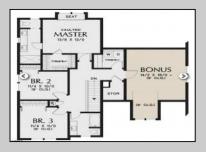

## **COMMENTS**

The house is not built yet. The lot is available for custom home to be built by Vida Homes Builders. The builder has over 8 years of construction experience in new and renovated residential properties in Atlantic County, NJ. You can choose the house plan from the builder's collection, or you can bring your own. Location, location, location- the lot is located 70 feet from the Northfield bike path on quite street and 7 min drive from the Margate beaches. Builder is ready to answer all your questions .Call to set up the meeting.Check next door 219 Northfield Ave project too. Great school district.

PROPERTY DETAILS

Exterior ParkingGarage OtherRooms InteriorFeatures Vinyl Two Car Dining Area Kitchen Center Island Laundry/Utility Room **Basement** Heating Water Sewer Gas-Natural Public Public Sewer Crawl Space