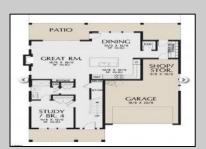

## **COMMENTS**

The house is not built yet. The lot is available for custom home to be built by Vida Homes Builders. The builder has over 8 years of construction experience in new and renovated residential properties in Atlantic County, NJ. You can choose the house plan from the builder's collection, or you can bring your own. Location, location, location- the lot is located 70 feet from the Northfield bike path on quite street and 7 min drive from the Margate beaches. Builder is ready to answer all your questions .Call to set up the meeting.Check next door 219 Northfield Ave project too. Great school district.

PROPERTY DETAILS

Exterior ParkingGarage OtherRooms InteriorFeatures Vinyl Two Car Dining Area Kitchen Center Island Laundry/Utility Room **Basement** Heating Water Sewer Gas-Natural Public Public Sewer Crawl Space