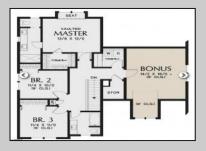

## **COMMENTS**

The house is not built yet. The lot is available for custom home to be built by Vida Homes Builders. The builder has over 8 years of construction experience in new and renovated residential properties in Atlantic County, NJ. You can choose the house plan from the builder's collection, or you can bring your own. Location, location- the lot is located 70 feet from the Northfield bike path on quite street and 7 min drive from the Margate beaches. Builder is ready to answer all your questions .Call to set up the meeting.Check next door 219 Northfield Ave project too. Great school district.

| TROTERTIBLIALD          |                          |                                                   |                                           |
|-------------------------|--------------------------|---------------------------------------------------|-------------------------------------------|
| Exterior<br>Vinyl       | ParkingGarage<br>Two Car | OtherRooms<br>Dining Area<br>Laundry/Utility Room | InteriorFeatures<br>Kitchen Center Island |
| Basement<br>Crawl Space | Heating<br>Gas-Natural   | Water<br>Public                                   | Sewer<br>Public Sewer                     |