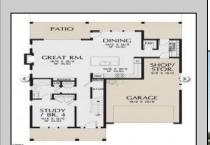

## **COMMENTS**

The house is not built yet. The lot is available for custom home to be built by Vida Homes Builders. The builder has over 8 years of construction experience in new and renovated residential properties in Atlantic County, NJ. You can choose the house plan from the builder's collection, or you can bring your own. Location, location- the lot is located 70 feet from the Northfield bike path on quite street and 7 min drive from the Margate beaches. Builder is ready to answer all your questions .Call to set up the meeting.Check next door 219 Northfield Ave project too. Great school district.

| TROTERTIBLIALD          |                          |                                                   |                                           |
|-------------------------|--------------------------|---------------------------------------------------|-------------------------------------------|
| Exterior<br>Vinyl       | ParkingGarage<br>Two Car | OtherRooms<br>Dining Area<br>Laundry/Utility Room | InteriorFeatures<br>Kitchen Center Island |
| Basement<br>Crawl Space | Heating<br>Gas-Natural   | Water<br>Public                                   | Sewer<br>Public Sewer                     |