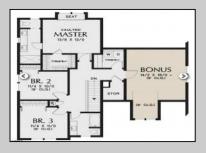

## **COMMENTS**

The house is not built yet. The lot is available for custom home to be built by Vida Homes Builders. The builder has over 8 years of construction experience in new and renovated residential properties in Atlantic County, NJ. You can choose the house plan from the builder's collection, or you can bring your own. Location, location, location- the lot is located 70 feet from the Northfield bike path on quite street and 7 min drive from the Margate beaches. Builder is ready to answer all your questions .Call to set up the meeting.Check next door 219 Northfield Ave project too. Great school district.