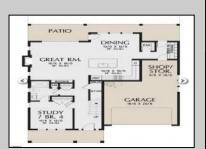

## **COMMENTS**

The house is not built yet. The lot is available for custom home to be built by Vida Homes Builders. The builder has over 8 years of construction experience in new and renovated residential properties in Atlantic County, NJ. You can choose the house plan from the builder's collection, or you can bring your own. Location, location, location- the lot is located 70 feet from the Northfield bike path on quite street and 7 min drive from the Margate beaches. Builder is ready to answer all your questions .Call to set up the meeting.Check next door 219 Northfield Ave project too. Great school district.