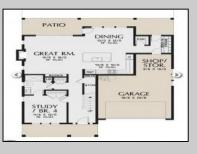

## COMMENTS

The house is not built yet. The lot is available for custom home to be built by Vida Homes Builders. The builder has over 8 years of construction experience in new and renovated residential properties in Atlantic County, NJ. You can choose the house plan from the builder's collection, or you can bring your own. Location, location, location- the lot is located 70 feet from the Northfield bike path on quite street and 7 min drive from the Margate beaches. Builder is ready to answer all your questions .Call to set up the meeting.Check next door 219 Northfield Ave project too. Great school district.

| PROPERTY DETAILS        |                          |                                                   |                                           |
|-------------------------|--------------------------|---------------------------------------------------|-------------------------------------------|
| Exterior<br>Vinyl       | ParkingGarage<br>Two Car | OtherRooms<br>Dining Area<br>Laundry/Utility Room | InteriorFeatures<br>Kitchen Center Island |
| Basement<br>Crawl Space | Heating<br>Gas-Natural   | Water<br>Public                                   | Sewer<br>Public Sewer                     |