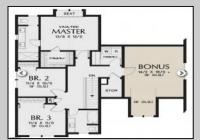

## COMMENTS

The house is not built yet. The lot is available for custom home to be built by Vida Homes Builders. The builder has over 8 years of construction experience in new and renovated residential properties in Atlantic County, NJ. You can choose the house plan from the builder's collection, or you can bring your own. Location, location, location- the lot is located 70 feet from the Northfield bike path on quite street and 7 min drive from the Margate beaches. Builder is ready to answer all your questions .Call to set up the meeting.Check next door 219 Northfield Ave project too. Great school district.

| PROPERTY DETAILS        |                          |                                                   |                                           |
|-------------------------|--------------------------|---------------------------------------------------|-------------------------------------------|
| Exterior<br>Vinyl       | ParkingGarage<br>Two Car | OtherRooms<br>Dining Area<br>Laundry/Utility Room | InteriorFeatures<br>Kitchen Center Island |
| Basement<br>Crawl Space | Heating<br>Gas-Natural   | Water<br>Public                                   | Sewer<br>Public Sewer                     |