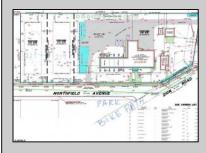

## COMMENTS

The house is not built yet. The lot is available for custom home to be built by Vida Homes Builders. The builder has over 8 years of construction experience in new and renovated residential properties in Atlantic County, NJ. You can choose the house plan from the builder's collection, or you can bring your own. Location, location, location- the lot is located 70 feet from the Northfield bike path on quite street and 7 min drive from the Margate beaches. Builder is ready to answer all your questions .Call to set up the meeting.Check next door 219 Northfield Ave project too. Great school district.