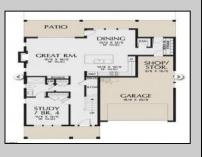

## COMMENTS

The house is not built yet. The lot is available for custom home to be built by Vida Homes Builders. The builder has over 8 years of construction experience in new and renovated residential properties in Atlantic County, NJ. You can choose the house plan from the builder's collection, or you can bring your own. Location, location, location- the lot is located 70 feet from the Northfield bike path on quite street and 7 min drive from the Margate beaches. Builder is ready to answer all your questions .Call to set up the meeting.Check next door 219 Northfield Ave project too. Great school district.

| PROPERTY DETAILS        |                          |                                                   |                                           |
|-------------------------|--------------------------|---------------------------------------------------|-------------------------------------------|
| Exterior<br>Vinyl       | ParkingGarage<br>Two Car | OtherRooms<br>Dining Area<br>Laundry/Utility Room | InteriorFeatures<br>Kitchen Center Island |
| Basement<br>Crawl Space | Heating<br>Gas-Natural   | Water<br>Public                                   | Sewer<br>Public Sewer                     |