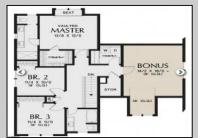

## COMMENTS

The house is not built yet. The lot is available for custom home to be built by Vida Homes Builders. The builder has over 8 years of construction experience in new and renovated residential properties in Atlantic County, NJ. You can choose the house plan from the builder's collection, or you can bring your own. Location, location, location- the lot is located 70 feet from the Northfield bike path on quite street and 7 min drive from the Margate beaches. Builder is ready to answer all your questions .Call to set up the meeting.Check next door 219 Northfield Ave project too. Great school district.

| PROPERTY DETAILS        |                          |                                                   |                                           |
|-------------------------|--------------------------|---------------------------------------------------|-------------------------------------------|
| Exterior<br>Vinyl       | ParkingGarage<br>Two Car | OtherRooms<br>Dining Area<br>Laundry/Utility Room | InteriorFeatures<br>Kitchen Center Island |
| Basement<br>Crawl Space | Heating<br>Gas-Natural   | Water<br>Public                                   | Sewer<br>Public Sewer                     |