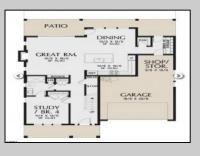

| PROPERTY DETAILS        |                        |                                     |                       |
|-------------------------|------------------------|-------------------------------------|-----------------------|
| Exterior                | ParkingGarage          | OtherRooms                          | InteriorFeatures      |
| Vinyl                   | Two Car                | Dining Area<br>Laundry/Utility Room | Kitchen Center Island |
| Basement<br>Crawl Space | Heating<br>Gas-Natural | Water<br>Public                     | Sewer<br>Public Sewer |