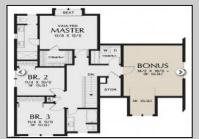

| PROPERTY DETAILS        |                        |                                     |                       |
|-------------------------|------------------------|-------------------------------------|-----------------------|
| Exterior                | ParkingGarage          | OtherRooms                          | InteriorFeatures      |
| Vinyl                   | Two Car                | Dining Area<br>Laundry/Utility Room | Kitchen Center Island |
| Basement<br>Crawl Space | Heating<br>Gas-Natural | Water<br>Public                     | Sewer<br>Public Sewer |