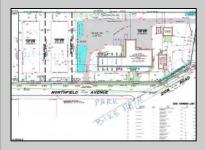

## **COMMENTS**

The house is not built yet. The lot is available for custom home to be built by Vida Homes Builders. The builder has over 8 years of construction experience in new and renovated residential properties in Atlantic County, NJ. You can choose the house plan from the builder's collection, or you can bring your own. Location, location, location- the lot is located 70 feet from the Northfield bike path on guite street and 7 min drive from the Margate beaches. Builder is ready to answer all your questions .Call to set up the meeting.Check next door 219 Northfield Ave project too. Great school district. PROPERTY DETAILS