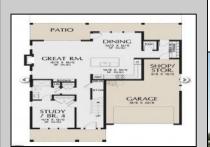

## **COMMENTS**

The house is not built yet. The lot is available for custom home to be built by Vida Homes Builders. The builder has over 8 years of construction experience in new and renovated residential properties in Atlantic County, NJ. You can choose the house plan from the builder's collection, or you can bring your own. Location, location, location- the lot is located 70 feet from the Northfield bike path on guite street and 7 min drive from the Margate beaches. Builder is ready to answer all your questions .Call to set up the meeting.Check next door 219 Northfield Ave project too. Great school district. PROPERTY DETAILS