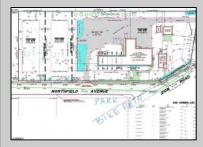

## **COMMENTS**

The house is not built yet. The lot is available for custom home to be built by Vida Homes Builders. The builder has over 8 years of construction experience in new and renovated residential properties in Atlantic County, NJ. You can choose the house plan from the builder's collection, or you can bring your own. Location, location- the lot is located 70 feet from the Northfield bike path on quite street and 7 min drive from the Margate beaches. Builder is ready to answer all your questions .Call to set up the meeting.Check next door 219 Northfield Ave project too. Great school district.