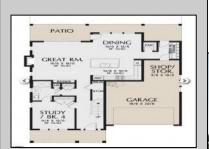

## **COMMENTS**

The house is not built yet. The lot is available for custom home to be built by Vida Homes Builders. The builder has over 8 years of construction experience in new and renovated residential properties in Atlantic County, NJ. You can choose the house plan from the builder's collection, or you can bring your own. Location, location- the lot is located 70 feet from the Northfield bike path on quite street and 7 min drive from the Margate beaches. Builder is ready to answer all your questions .Call to set up the meeting.Check next door 219 Northfield Ave project too. Great school district.