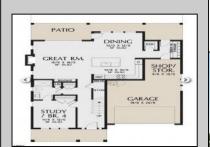

## **COMMENTS**

The house is not built yet. The lot is available for custom home to be built by Vida Homes Builders. The builder has over 8 years of construction experience in new and renovated residential properties in Atlantic County, NJ. You can choose the house plan from the builder's collection, or you can bring your own. Location, location- the lot is located 70 feet from the Northfield bike path on quite street and 7 min drive from the Margate beaches. Builder is ready to answer all your questions .Call to set up the meeting.Check next door 219 Northfield Ave project too. Great school district.

| TROTERTIBLIALD          |                          |                                                   |                                           |
|-------------------------|--------------------------|---------------------------------------------------|-------------------------------------------|
| Exterior<br>Vinyl       | ParkingGarage<br>Two Car | OtherRooms<br>Dining Area<br>Laundry/Utility Room | InteriorFeatures<br>Kitchen Center Island |
| Basement<br>Crawl Space | Heating<br>Gas-Natural   | Water<br>Public                                   | Sewer<br>Public Sewer                     |