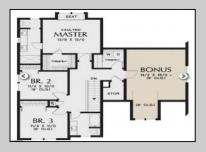

## **COMMENTS**

The house is not built yet. The lot is available for custom home to be built by Vida Homes Builders. The builder has over 8 years of construction experience in new and renovated residential properties in Atlantic County, NJ. You can choose the house plan from the builder's collection, or you can bring your own. Location, location- the lot is located 70 feet from the Northfield bike path on quite street and 7 min drive from the Margate beaches. Builder is ready to answer all your questions .Call to set up the meeting.Check next door 219 Northfield Ave project too. Great school district.

| TROTERTIBLIALD          |                          |                                                   |                                           |
|-------------------------|--------------------------|---------------------------------------------------|-------------------------------------------|
| Exterior<br>Vinyl       | ParkingGarage<br>Two Car | OtherRooms<br>Dining Area<br>Laundry/Utility Room | InteriorFeatures<br>Kitchen Center Island |
| Basement<br>Crawl Space | Heating<br>Gas-Natural   | Water<br>Public                                   | Sewer<br>Public Sewer                     |