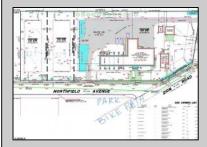

## **COMMENTS**

The house is not built yet. The lot is available for custom home to be built by Vida Homes Builders. The builder has over 8 years of construction experience in new and renovated residential properties in Atlantic County, NJ. You can choose the house plan from the builder's collection, or you can bring your own. Location, location- the lot is located 70 feet from the Northfield bike path on quite street and 7 min drive from the Margate beaches. Builder is ready to answer all your questions .Call to set up the meeting.Check next door 219 Northfield Ave project too. Great school district.