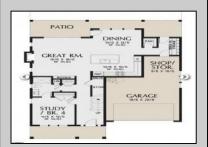

## **COMMENTS**

The house is not built yet. The lot is available for custom home to be built by Vida Homes Builders. The builder has over 8 years of construction experience in new and renovated residential properties in Atlantic County, NJ. You can choose the house plan from the builder's collection, or you can bring your own. Location, location, location- the lot is located 70 feet from the Northfield bike path on quite street and 7 min drive from the Margate beaches. Builder is ready to answer all your questions .Call to set up the meeting.Check next door 219 Northfield Ave project too. Great school district.

| THOI ZITTI DZ ITTIZO    |                          |                                                   |                                           |
|-------------------------|--------------------------|---------------------------------------------------|-------------------------------------------|
| Exterior<br>Vinyl       | ParkingGarage<br>Two Car | OtherRooms<br>Dining Area<br>Laundry/Utility Room | InteriorFeatures<br>Kitchen Center Island |
| Basement<br>Crawl Space | Heating<br>Gas-Natural   | Water<br>Public                                   | Sewer<br>Public Sewer                     |