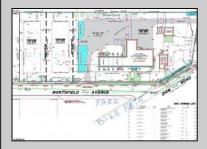

## **COMMENTS**

The house is not built yet. The lot is available for custom home to be built by Vida Homes Builders. The builder has over 8 years of construction experience in new and renovated residential properties in Atlantic County, NJ. You can choose the house plan from the builder's collection, or you can bring your own. Location, location, location- the lot is located 70 feet from the Northfield bike path on quite street and 7 min drive from the Margate beaches. Builder is ready to answer all your questions .Call to set up the meeting.Check next door 219 Northfield Ave project too. Great school district.