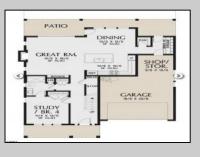

| PROPERTY DETAILS        |                          |                                                   |                                           |
|-------------------------|--------------------------|---------------------------------------------------|-------------------------------------------|
| Exterior<br>Vinyl       | ParkingGarage<br>Two Car | OtherRooms<br>Dining Area<br>Laundry/Utility Room | InteriorFeatures<br>Kitchen Center Island |
| Basement<br>Crawl Space | Heating<br>Gas-Natural   | Water<br>Public                                   | Sewer<br>Public Sewer                     |