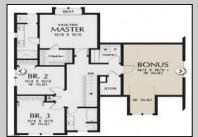

| PROPERTY DETAILS        |                          |                                                   |                                           |
|-------------------------|--------------------------|---------------------------------------------------|-------------------------------------------|
| Exterior<br>Vinyl       | ParkingGarage<br>Two Car | OtherRooms<br>Dining Area<br>Laundry/Utility Room | InteriorFeatures<br>Kitchen Center Island |
| Basement<br>Crawl Space | Heating<br>Gas-Natural   | Water<br>Public                                   | Sewer<br>Public Sewer                     |