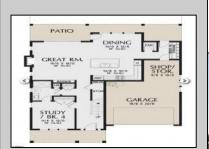

## **COMMENTS**

The house is not built yet. The lot is available for custom home to be built by Vida Homes Builders. The builder has over 8 years of construction experience in new and renovated residential properties in Atlantic County, NJ. You can choose the house plan from the builder's collection, or you can bring your own. Location, location, location- the lot is located 70 feet from the Northfield bike path on quite street and 7 min drive from the Margate beaches. Builder is ready to answer all your questions .Call to set up the meeting.Check next door 219 Northfield Ave project too. Great school district.