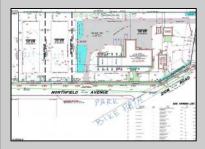

## **COMMENTS**

The house is not built yet. The lot is available for custom home to be built by Vida Homes Builders. The builder has over 8 years of construction experience in new and renovated residential properties in Atlantic County, NJ. You can choose the house plan from the builder's collection, or you can bring your own. Location, location, location- the lot is located 70 feet from the Northfield bike path on quite street and 7 min drive from the Margate beaches. Builder is ready to answer all your questions .Call to set up the meeting.Check next door 219 Northfield Ave project too. Great school district.