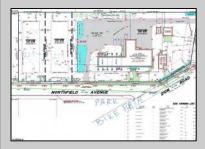

## **COMMENTS**

The house is not built yet. The lot is available for custom home to be built by Vida Homes Builders. The builder has over 8 years of construction experience in new and renovated residential properties in Atlantic County, NJ. You can choose the house plan from the builder's collection, or you can bring your own. Location, location- the lot is located 70 feet from the Northfield bike path on quite street and 7 min drive from the Margate beaches. Builder is ready to answer all your questions .Call to set up the meeting.Check next door 219 Northfield Ave project too. Great school district.