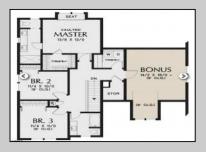

## **COMMENTS**

The house is not built yet. The lot is available for custom home to be built by Vida Homes Builders. The builder has over 8 years of construction experience in new and renovated residential properties in Atlantic County, NJ. You can choose the house plan from the builder's collection, or you can bring your own. Location, location- the lot is located 70 feet from the Northfield bike path on quite street and 7 min drive from the Margate beaches. Builder is ready to answer all your questions .Call to set up the meeting.Check next door 219 Northfield Ave project too. Great school district.

| =                       |                          |                                                   |                                           |
|-------------------------|--------------------------|---------------------------------------------------|-------------------------------------------|
| Exterior<br>Vinyl       | ParkingGarage<br>Two Car | OtherRooms<br>Dining Area<br>Laundry/Utility Room | InteriorFeatures<br>Kitchen Center Island |
| Basement<br>Crawl Space | Heating<br>Gas-Natural   | Water<br>Public                                   | Sewer<br>Public Sewer                     |