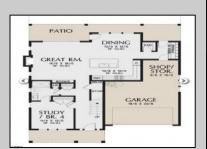

## **COMMENTS**

The house is not built yet. The lot is available for custom home to be built by Vida Homes Builders. The builder has over 8 years of construction experience in new and renovated residential properties in Atlantic County, NJ. You can choose the house plan from the builder's collection, or you can bring your own. Location, location- the lot is located 70 feet from the Northfield bike path on quite street and 7 min drive from the Margate beaches. Builder is ready to answer all your questions .Call to set up the meeting.Check next door 219 Northfield Ave project too. Great school district.

| =                       |                          |                                                   |                                           |
|-------------------------|--------------------------|---------------------------------------------------|-------------------------------------------|
| Exterior<br>Vinyl       | ParkingGarage<br>Two Car | OtherRooms<br>Dining Area<br>Laundry/Utility Room | InteriorFeatures<br>Kitchen Center Island |
| Basement<br>Crawl Space | Heating<br>Gas-Natural   | Water<br>Public                                   | Sewer<br>Public Sewer                     |