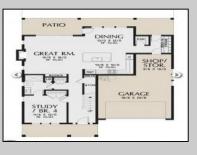

## COMMENTS

The house is not built yet. The lot is available for custom home to be built by Vida Homes Builders. The builder has over 8 years of construction experience in new and renovated residential properties in Atlantic County, NJ. You can choose the house plan from the builder's collection, or you can bring your own. Location, location, location- the lot is located 70 feet from the Northfield bike path on quite street and 7 min drive from the Margate beaches. Builder is ready to answer all your questions .Call to set up the meeting.Check next door 219 Northfield Ave project too. Great school district.

| PROPERTY DETAILS        |                          |                                                   |                                           |
|-------------------------|--------------------------|---------------------------------------------------|-------------------------------------------|
| Exterior<br>Vinyl       | ParkingGarage<br>Two Car | OtherRooms<br>Dining Area<br>Laundry/Utility Room | InteriorFeatures<br>Kitchen Center Island |
| Basement<br>Crawl Space | Heating<br>Gas-Natural   | Water<br>Public                                   | Sewer<br>Public Sewer                     |