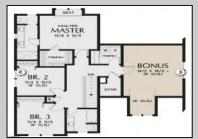

## COMMENTS

The house is not built yet. The lot is available for custom home to be built by Vida Homes Builders. The builder has over 8 years of construction experience in new and renovated residential properties in Atlantic County, NJ. You can choose the house plan from the builder's collection, or you can bring your own. Location, location, location- the lot is located 70 feet from the Northfield bike path on quite street and 7 min drive from the Margate beaches. Builder is ready to answer all your questions .Call to set up the meeting.Check next door 219 Northfield Ave project too. Great school district.

| PROPERTY DETAILS        |                          |                                                   |                                           |
|-------------------------|--------------------------|---------------------------------------------------|-------------------------------------------|
| Exterior<br>Vinyl       | ParkingGarage<br>Two Car | OtherRooms<br>Dining Area<br>Laundry/Utility Room | InteriorFeatures<br>Kitchen Center Island |
| Basement<br>Crawl Space | Heating<br>Gas-Natural   | Water<br>Public                                   | Sewer<br>Public Sewer                     |