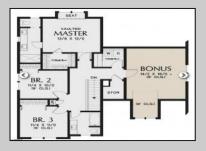

## **COMMENTS**

The house is not built yet. The lot is available for custom home to be built by Vida Homes Builders. The builder has over 8 years of construction experience in new and renovated residential properties in Atlantic County, NJ. You can choose the house plan from the builder's collection, or you can bring your own. Location, location, location- the lot is located 70 feet from the Northfield bike path on quite street and 7 min drive from the Margate beaches. Builder is ready to answer all your questions .Call to set up the meeting.Check next door 219 Northfield Ave project too. Great school district.

**PROPERTY DETAILS** Exterior ParkingGarage OtherRooms InteriorFeatures Vinyl Two Car Dining Area Kitchen Center Island Laundry/Utility Room **Basement** Heating Water Sewer Gas-Natural Public Public Sewer Crawl Space