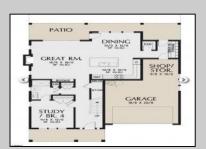

## **COMMENTS**

The house is not built yet. The lot is available for custom home to be built by Vida Homes Builders. The builder has over 8 years of construction experience in new and renovated residential properties in Atlantic County, NJ. You can choose the house plan from the builder's collection, or you can bring your own. Location, location, location- the lot is located 70 feet from the Northfield bike path on quite street and 7 min drive from the Margate beaches. Builder is ready to answer all your questions .Call to set up the meeting.Check next door 219 Northfield Ave project too. Great school district.

**PROPERTY DETAILS** Exterior ParkingGarage OtherRooms InteriorFeatures Vinyl Two Car Dining Area Kitchen Center Island Laundry/Utility Room **Basement** Heating Water Sewer Gas-Natural Public Public Sewer Crawl Space