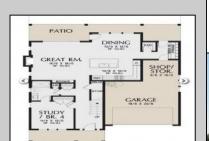

## **COMMENTS**

The house is not built yet. The lot is available for custom home to be built by Vida Homes Builders. The builder has over 8 years of construction experience in new and renovated residential properties in Atlantic County, NJ. You can choose the house plan from the builder's collection, or you can bring your own. Location, location, location- the lot is located 70 feet from the Northfield bike path on quite street and 7 min drive from the Margate beaches. Builder is ready to answer all your questions .Call to set up the meeting.Check next door 219 Northfield Ave project too. Great school district.

**PROPERTY DETAILS** Exterior ParkingGarage OtherRooms InteriorFeatures Vinyl Two Car Dining Area Kitchen Center Island Laundry/Utility Room **Basement** Heating Water Sewer Gas-Natural Public Public Sewer Crawl Space