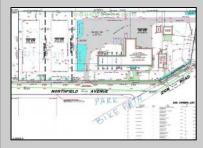

## 221 Northfield Northfield, NJ 08225

## **COMMENTS**

The house is not built yet. The lot is available for custom home to be built by Vida Homes Builders. The builder has over 8 years of construction experience in new and renovated residential properties in Atlantic County, NJ. You can choose the house plan from the builder's collection, or you can bring your own. Location, location, location- the lot is located 70 feet from the Northfield bike path on quite street and 7 min drive from the Margate beaches. Builder is ready to answer all your questions .Call to set up the meeting.Check next door 219 Northfield Ave project too. Great school district.