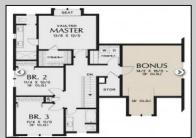

## COMMENTS

The house is not built yet. The lot is available for custom home to be built by Vida Homes Builders. The builder has over 8 years of construction experience in new and renovated residential properties in Atlantic County, NJ. You can choose the house plan from the builder's collection, or you can bring your own. Location, location, location- the lot is located 70 feet from the Northfield bike path on quite street and 7 min drive from the Margate beaches. Builder is ready to answer all your questions .Call to set up the meeting.Check next door 219 Northfield Ave project too. Great school district.

| PROPERTY DETAILS        |                          |                                                   |                                           |
|-------------------------|--------------------------|---------------------------------------------------|-------------------------------------------|
| Exterior<br>Vinyl       | ParkingGarage<br>Two Car | OtherRooms<br>Dining Area<br>Laundry/Utility Room | InteriorFeatures<br>Kitchen Center Island |
| Basement<br>Crawl Space | Heating<br>Gas-Natural   | Water<br>Public                                   | Sewer<br>Public Sewer                     |