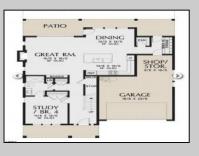

## COMMENTS

The house is not built yet. The lot is available for custom home to be built by Vida Homes Builders. The builder has over 8 years of construction experience in new and renovated residential properties in Atlantic County, NJ. You can choose the house plan from the builder's collection, or you can bring your own. Location, location, location- the lot is located 70 feet from the Northfield bike path on quite street and 7 min drive from the Margate beaches. Builder is ready to answer all your questions .Call to set up the meeting.Check next door 219 Northfield Ave project too. Great school district.

| PROPERTY DETAILS        |                          |                                                   |                                           |
|-------------------------|--------------------------|---------------------------------------------------|-------------------------------------------|
| Exterior<br>Vinyl       | ParkingGarage<br>Two Car | OtherRooms<br>Dining Area<br>Laundry/Utility Room | InteriorFeatures<br>Kitchen Center Island |
| Basement<br>Crawl Space | Heating<br>Gas-Natural   | Water<br>Public                                   | Sewer<br>Public Sewer                     |