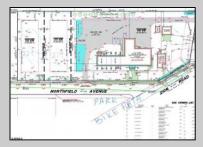

## **COMMENTS**

The house is not built yet. The lot is available for custom home to be built by Vida Homes Builders. The builder has over 8 years of construction experience in new and renovated residential properties in Atlantic County, NJ. You can choose the house plan from the builder's collection, or you can bring your own. Location, location- the lot is located 70 feet from the Northfield bike path on quite street and 7 min drive from the Margate beaches. Builder is ready to answer all your questions .Call to set up the meeting.Check next door 219 Northfield Ave project too. Great school district.