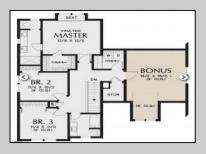

## **COMMENTS**

The house is not built yet. The lot is available for custom home to be built by Vida Homes Builders. The builder has over 8 years of construction experience in new and renovated residential properties in Atlantic County, NJ. You can choose the house plan from the builder's collection, or you can bring your own. Location, location- the lot is located 70 feet from the Northfield bike path on quite street and 7 min drive from the Margate beaches. Builder is ready to answer all your questions .Call to set up the meeting.Check next door 219 Northfield Ave project too. Great school district.

| PROPERTY DETAILS        |                          |                                                   |                                           |
|-------------------------|--------------------------|---------------------------------------------------|-------------------------------------------|
| Exterior<br>Vinyl       | ParkingGarage<br>Two Car | OtherRooms<br>Dining Area<br>Laundry/Utility Room | InteriorFeatures<br>Kitchen Center Island |
| Basement<br>Crawl Space | Heating<br>Gas-Natural   | Water<br>Public                                   | Sewer<br>Public Sewer                     |