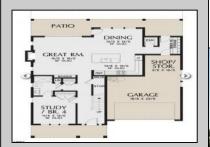

## **COMMENTS**

The house is not built yet. The lot is available for custom home to be built by Vida Homes Builders. The builder has over 8 years of construction experience in new and renovated residential properties in Atlantic County, NJ. You can choose the house plan from the builder's collection, or you can bring your own. Location, location- the lot is located 70 feet from the Northfield bike path on quite street and 7 min drive from the Margate beaches. Builder is ready to answer all your questions .Call to set up the meeting.Check next door 219 Northfield Ave project too. Great school district.

| PROPERTY DETAILS        |                          |                                                   |                                           |
|-------------------------|--------------------------|---------------------------------------------------|-------------------------------------------|
| Exterior<br>Vinyl       | ParkingGarage<br>Two Car | OtherRooms<br>Dining Area<br>Laundry/Utility Room | InteriorFeatures<br>Kitchen Center Island |
| Basement<br>Crawl Space | Heating<br>Gas-Natural   | Water<br>Public                                   | Sewer<br>Public Sewer                     |