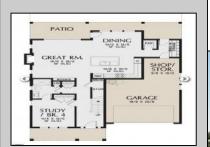

## **COMMENTS**

The house is not built yet. The lot is available for custom home to be built by Vida Homes Builders. The builder has over 8 years of construction experience in new and renovated residential properties in Atlantic County, NJ. You can choose the house plan from the builder's collection, or you can bring your own. Location, location- the lot is located 70 feet from the Northfield bike path on quite street and 7 min drive from the Margate beaches. Builder is ready to answer all your questions .Call to set up the meeting.Check next door 219 Northfield Ave project too. Great school district.

| TROTERTIBLIALD          |                          |                                                   |                                           |
|-------------------------|--------------------------|---------------------------------------------------|-------------------------------------------|
| Exterior<br>Vinyl       | ParkingGarage<br>Two Car | OtherRooms<br>Dining Area<br>Laundry/Utility Room | InteriorFeatures<br>Kitchen Center Island |
| Basement<br>Crawl Space | Heating<br>Gas-Natural   | Water<br>Public                                   | Sewer<br>Public Sewer                     |