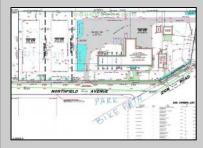

## 221 Northfield Northfield, NJ 08225

## **COMMENTS**

The house is not built yet. The lot is available for custom home to be built by Vida Homes Builders. The builder has over 8 years of construction experience in new and renovated residential properties in Atlantic County, NJ. You can choose the house plan from the builder's collection, or you can bring your own. Location, location- the lot is located 70 feet from the Northfield bike path on quite street and 7 min drive from the Margate beaches. Builder is ready to answer all your questions .Call to set up the meeting.Check next door 219 Northfield Ave project too. Great school district.