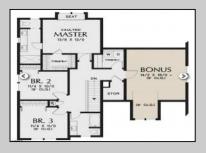

## **COMMENTS**

The house is not built yet. The lot is available for custom home to be built by Vida Homes Builders. The builder has over 8 years of construction experience in new and renovated residential properties in Atlantic County, NJ. You can choose the house plan from the builder's collection, or you can bring your own. Location, location- the lot is located 70 feet from the Northfield bike path on quite street and 7 min drive from the Margate beaches. Builder is ready to answer all your questions .Call to set up the meeting.Check next door 219 Northfield Ave project too. Great school district.

| TROTERTIBLIALD          |                          |                                                   |                                           |
|-------------------------|--------------------------|---------------------------------------------------|-------------------------------------------|
| Exterior<br>Vinyl       | ParkingGarage<br>Two Car | OtherRooms<br>Dining Area<br>Laundry/Utility Room | InteriorFeatures<br>Kitchen Center Island |
| Basement<br>Crawl Space | Heating<br>Gas-Natural   | Water<br>Public                                   | Sewer<br>Public Sewer                     |