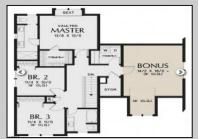

| PROPERTY DETAILS        |                          |                                                   |                                           |
|-------------------------|--------------------------|---------------------------------------------------|-------------------------------------------|
| Exterior<br>Vinyl       | ParkingGarage<br>Two Car | OtherRooms<br>Dining Area<br>Laundry/Utility Room | InteriorFeatures<br>Kitchen Center Island |
| Basement<br>Crawl Space | Heating<br>Gas-Natural   | Water<br>Public                                   | Sewer<br>Public Sewer                     |