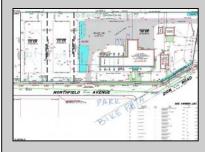

## COMMENTS

The house is not built yet. The lot is available for custom home to be built by Vida Homes Builders. The builder has over 8 years of construction experience in new and renovated residential properties in Atlantic County, NJ. You can choose the house plan from the builder's collection, or you can bring your own. Location, location, location- the lot is located 70 feet from the Northfield bike path on quite street and 7 min drive from the Margate beaches. Builder is ready to answer all your questions .Call to set up the meeting.Check next door 219 Northfield Ave project too. Great school district.