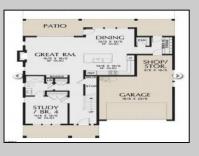

| PROPERTY DETAILS        |                          |                                                   |                                           |
|-------------------------|--------------------------|---------------------------------------------------|-------------------------------------------|
| Exterior<br>Vinyl       | ParkingGarage<br>Two Car | OtherRooms<br>Dining Area<br>Laundry/Utility Room | InteriorFeatures<br>Kitchen Center Island |
| Basement<br>Crawl Space | Heating<br>Gas-Natural   | Water<br>Public                                   | Sewer<br>Public Sewer                     |