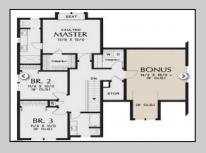

## **COMMENTS**

The house is not built yet. The lot is available for custom home to be built by Vida Homes Builders. The builder has over 8 years of construction experience in new and renovated residential properties in Atlantic County, NJ. You can choose the house plan from the builder's collection, or you can bring your own. Location, location, location- the lot is located 70 feet from the Northfield bike path on quite street and 7 min drive from the Margate beaches. Builder is ready to answer all your questions .Call to set up the meeting.Check next door 219 Northfield Ave project too. Great school district.

**PROPERTY DETAILS** Exterior ParkingGarage OtherRooms InteriorFeatures Vinyl Two Car Dining Area Kitchen Center Island Laundry/Utility Room **Basement** Heating Water Sewer Gas-Natural Public Public Sewer Crawl Space