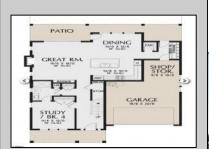

## **COMMENTS**

The house is not built yet. The lot is available for custom home to be built by Vida Homes Builders. The builder has over 8 years of construction experience in new and renovated residential properties in Atlantic County, NJ. You can choose the house plan from the builder's collection, or you can bring your own. Location, location, location- the lot is located 70 feet from the Northfield bike path on quite street and 7 min drive from the Margate beaches. Builder is ready to answer all your questions .Call to set up the meeting.Check next door 219 Northfield Ave project too. Great school district.

**PROPERTY DETAILS** Exterior ParkingGarage OtherRooms InteriorFeatures Vinyl Two Car Dining Area Kitchen Center Island Laundry/Utility Room **Basement** Heating Water Sewer Gas-Natural Public Public Sewer Crawl Space