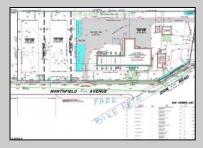

## **COMMENTS**

The house is not built yet. The lot is available for custom home to be built by Vida Homes Builders. The builder has over 8 years of construction experience in new and renovated residential properties in Atlantic County, NJ. You can choose the house plan from the builder's collection, or you can bring your own. Location, location, location- the lot is located 70 feet from the Northfield bike path on quite street and 7 min drive from the Margate beaches. Builder is ready to answer all your questions .Call to set up the meeting.Check next door 219 Northfield Ave project too. Great school district.