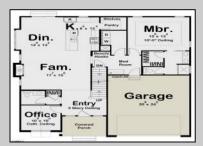

## **COMMENTS**

The house is not built yet. The lot is available for custom home to be built by Vida Homes Builders. The builder has over 8 years of construction experience in new and renovated residential properties in Atlantic County, NJ. You can choose the house plan from the builder's collection, or you can bring your own. Location, location, location- the lot is located 70 feet from the Northfield bike path on quite street and 7 min drive from the Margate beaches.Builder is ready to answer all your questions .Call to set up the meeting.Check next door 221 Northfield Ave project too.

| PR   | OPI          | ERT | V D | FT. | ΔΙΙ       | 9 |
|------|--------------|-----|-----|-----|-----------|---|
| 1 11 | <b>O</b> 1 1 |     | י י |     | <u>au</u> | _ |

| Exterior | OutsideFeatures | ParkingGarage | OtherRooms     |
|----------|-----------------|---------------|----------------|
| Vinyl    | Patio           | Two Car       | Dining Area    |
|          | Porch           |               | Dining Room    |
|          |                 |               | Eat In Kitchen |
|          |                 |               | Loft           |