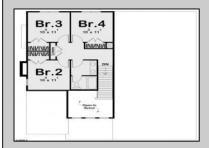

## **COMMENTS**

The house is not built yet. The lot is available for custom home to be built by Vida Homes Builders. The builder has over 8 years of construction experience in new and renovated residential properties in Atlantic County, NJ. You can choose the house plan from the builder's collection, or you can bring your own. Location, location, location- the lot is located 70 feet from the Northfield bike path on quite street and 7 min drive from the Margate beaches.Builder is ready to answer all your questions .Call to set up the meeting.Check next door 221 Northfield Ave project too.

| PR   | OPI          | ERT | V D | FT. | ΔΙΙ       | 9 |
|------|--------------|-----|-----|-----|-----------|---|
| 1 11 | <b>O</b> 1 1 |     | י י |     | <u>au</u> | _ |

| Exterior | OutsideFeatures | ParkingGarage | OtherRooms     |
|----------|-----------------|---------------|----------------|
| Vinyl    | Patio           | Two Car       | Dining Area    |
|          | Porch           |               | Dining Room    |
|          |                 |               | Eat In Kitchen |
|          |                 |               | Loft           |