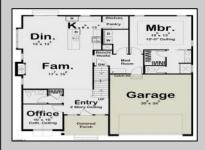

| PROPERTY DETAILS                 |                                                                                                           |                          |                                                                    |
|----------------------------------|-----------------------------------------------------------------------------------------------------------|--------------------------|--------------------------------------------------------------------|
| Exterior<br>Vinyl                | OutsideFeatures<br>Patio<br>Porch                                                                         | ParkingGarage<br>Two Car | OtherRooms<br>Dining Area<br>Dining Room<br>Eat In Kitchen<br>Loft |
| AppliancesIncluded<br>Dishwasher | Basement<br>Full                                                                                          | Heating<br>Gas-Natural   | Cooling<br>Central                                                 |
| Gas Stove<br>Refrigerator        | Unfinished                                                                                                |                          |                                                                    |
|                                  | Water<br>Puthek for Patricia<br>Berger Realty Ir<br>3160 Asbury Av<br>Call: 609-399-00<br>Email to: pjs@b | enue, Ocean City<br>076  |                                                                    |