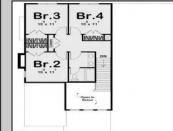

| PROPERTY DETAILS                 |                                                                                                           |                          |                                                                    |
|----------------------------------|-----------------------------------------------------------------------------------------------------------|--------------------------|--------------------------------------------------------------------|
| Exterior<br>Vinyl                | OutsideFeatures<br>Patio<br>Porch                                                                         | ParkingGarage<br>Two Car | OtherRooms<br>Dining Area<br>Dining Room<br>Eat In Kitchen<br>Loft |
| AppliancesIncluded<br>Dishwasher | Basement<br>Full                                                                                          | Heating<br>Gas-Natural   | Cooling<br>Central                                                 |
| Gas Stove<br>Refrigerator        | Unfinished                                                                                                |                          |                                                                    |
|                                  | Water<br>Puthek for Patricia<br>Berger Realty Ir<br>3160 Asbury Av<br>Call: 609-399-00<br>Email to: pjs@b | enue, Ocean City<br>076  |                                                                    |