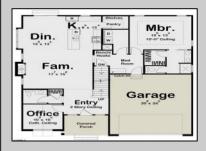

## COMMENTS

The house is not built yet. The lot is available for custom home to be built by Vida Homes Builders. The builder has over 8 years of construction experience in new and renovated residential properties in Atlantic County, NJ. You can choose the house plan from the builder's collection, or you can bring your own. Location, location, location- the lot is located 70 feet from the Northfield bike path on quite street and 7 min drive from the Margate beaches.Builder is ready to answer all your questions .Call to set up the meeting.Check next door 221 Northfield Ave project too.

| PROPERTY DETAILS                                              |                                   |                          |                                                                    |
|---------------------------------------------------------------|-----------------------------------|--------------------------|--------------------------------------------------------------------|
| Exterior<br>Vinyl                                             | OutsideFeatures<br>Patio<br>Porch | ParkingGarage<br>Two Car | OtherRooms<br>Dining Area<br>Dining Room<br>Eat In Kitchen<br>Loft |
| AppliancesIncluded<br>Dishwasher<br>Gas Stove<br>Refrigerator | Basement<br>Full<br>Unfinished    | Heating<br>Gas-Natural   | Cooling<br>Central                                                 |
|                                                               | Call: 609-399-00                  | enue, Ocean City         |                                                                    |