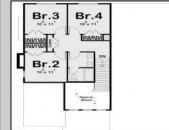

## COMMENTS

The house is not built yet. The lot is available for custom home to be built by Vida Homes Builders. The builder has over 8 years of construction experience in new and renovated residential properties in Atlantic County, NJ. You can choose the house plan from the builder's collection, or you can bring your own. Location, location, location- the lot is located 70 feet from the Northfield bike path on quite street and 7 min drive from the Margate beaches.Builder is ready to answer all your questions .Call to set up the meeting.Check next door 221 Northfield Ave project too.

| PROPERTY DETAILS                                              |                                   |                          |                                                                    |
|---------------------------------------------------------------|-----------------------------------|--------------------------|--------------------------------------------------------------------|
| Exterior<br>Vinyl                                             | OutsideFeatures<br>Patio<br>Porch | ParkingGarage<br>Two Car | OtherRooms<br>Dining Area<br>Dining Room<br>Eat In Kitchen<br>Loft |
| AppliancesIncluded<br>Dishwasher<br>Gas Stove<br>Refrigerator | Basement<br>Full<br>Unfinished    | Heating<br>Gas-Natural   | Cooling<br>Central                                                 |
|                                                               | Call: 609-399-00                  | enue, Ocean City         |                                                                    |