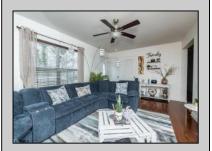

## **COMMENTS**

Welcome to 12 S. 2nd Ave, Rio Grande, NJ, where entertainment and relaxation come together effortlessly in the heart of Middle Township. Dual driveways on either side of the house provide ample parking and lead to a decorative cement walkway that guides you to the inviting front porch. Spanning the length of the home, the porch is framed by a classic white rail post and built with pressure-treated wood—an ideal spot to unwind or welcome guests. Inside, the living room offers warmth and character with cherry hardwood floors and a ceiling fan for added comfort. The kitchen is both stylish and functional, featuring tile floors, stainless steel appliances, a corner pantry, abundant cabinetry, and a side bar with extra counter space. Sliding glass doors in the kitchen lead out to a spacious back deck, seamlessly extending your living space outdoors. From the deck, step down into the backyard, where you\'ll find a tiki bar and built-in brick grill—perfect for entertaining. The backyard also features a fully fenced-in area, providing a safe space for your furbabies to roam and play. The primary bedroom includes its own full bathroom with a stall shower, while a second hall bathroom offers a tub-shower combination. Central air and a natural gas-powered heater provide year-round comfort. Located in Middle Township, this home offers the perfect blend of coastal living and convenience. Enjoy easy access to the stunning beaches of the Jersey Shore, local parks, shopping, dining, and year-round community events. With its prime location near major highways, commuting to nearby shore towns or city destinations is a breeze. Don't miss out on this opportunity—schedule your showing today