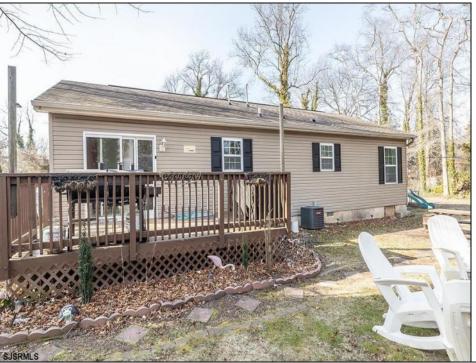

## **COMMENTS**

Welcome to 12 S. 2nd Ave, Rio Grande, NJ, where entertainment and relaxation come together effortlessly in the heart of Middle Township. Dual driveways on either side of the house provide ample parking and lead to a decorative cement walkway that guides you to the inviting front porch. Spanning the length of the home, the porch is framed by a classic white rail post and built with pressure-treated wood—an ideal spot to unwind or welcome guests. Inside, the living room offers warmth and character with cherry hardwood floors and a ceiling fan for added comfort. The kitchen is both stylish and functional, featuring tile floors, stainless steel appliances, a corner pantry, abundant cabinetry, and a side bar with extra counter space. Sliding glass doors in the kitchen lead out to a spacious back deck, seamlessly extending your living space outdoors. From the deck, step down into the backyard, where you\'ll find a tiki bar and built-in brick grill—perfect for entertaining. The backyard also features a fully fenced-in area, providing a safe space for your furbabies to roam and play. The primary bedroom includes its own full bathroom with a stall shower, while a second hall bathroom offers a tub-shower combination. Central air and a natural gas-powered heater provide year-round comfort. Located in Middle Township, this home offers the perfect blend of coastal living and convenience. Enjoy easy access to the stunning beaches of the Jersey Shore, local parks, shopping, dining, and year-round community events. With its prime location near major highways, commuting to nearby shore towns or city destinations is a breeze. Don't miss out on this opportunity—schedule your showing today