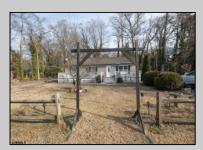

## **COMMENTS**

Welcome to 12 S. 2nd Ave, Rio Grande, NJ, where entertainment and relaxation come together effortlessly in the heart of Middle Township. Dual driveways on either side of the house provide ample parking and lead to a decorative cement walkway that guides you to the inviting front porch. Spanning the length of the home, the porch is framed by a classic white rail post and built with pressure-treated wood—an ideal spot to unwind or welcome guests. Inside, the living room offers warmth and character with cherry hardwood floors and a ceiling fan for added comfort. The kitchen is both stylish and functional, featuring tile floors, stainless steel appliances, a corner pantry, abundant cabinetry, and a side bar with extra counter space. Sliding glass doors in the kitchen lead out to a spacious back deck, seamlessly extending your living space outdoors. From the deck, step down into the backyard, where you\'ll find a tiki bar and built-in brick grill—perfect for entertaining. The backyard also features a fully fenced-in area, providing a safe space for your furbabies to roam and play. The primary bedroom includes its own full bathroom with a stall shower, while a second hall bathroom offers a tub-shower combination. Central air and a natural gas-powered heater provide year-round comfort. Located in Middle Township, this home offers the perfect blend of coastal living and convenience. Enjoy easy access to the stunning beaches of the Jersey Shore, local parks, shopping, dining, and year-round community events. With its prime location near major highways, commuting to nearby shore towns or city destinations is a breeze. Don't miss out on this opportunity—schedule your showing today