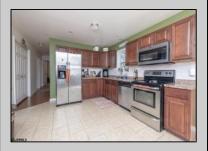

## **COMMENTS**

Welcome to 12 S. 2nd Ave, Rio Grande, NJ, where entertainment and relaxation come together effortlessly in the heart of Middle Township. Dual driveways on either side of the house provide ample parking and lead to a decorative cement walkway that guides you to the inviting front porch. Spanning the length of the home, the porch is framed by a classic white rail post and built with pressure-treated wood—an ideal spot to unwind or welcome guests. Inside, the living room offers warmth and character with cherry hardwood floors and a ceiling fan for added comfort. The kitchen is both stylish and functional, featuring tile floors, stainless steel appliances, a corner pantry, abundant cabinetry, and a side bar with extra counter space. Sliding glass doors in the kitchen lead out to a spacious back deck, seamlessly extending your living space outdoors. From the deck, step down into the backyard, where you\'ll find a tiki bar and built-in brick grill—perfect for entertaining. The backyard also features a fully fenced-in area, providing a safe space for your furbabies to roam and play. The primary bedroom includes its own full bathroom with a stall shower, while a second hall bathroom offers a tub-shower combination. Central air and a natural gas-powered heater provide year-round comfort. Located in Middle Township, this home offers the perfect blend of coastal living and convenience. Enjoy easy access to the stunning beaches of the Jersey Shore, local parks, shopping, dining, and year-round community events. With its prime location near major highways, commuting to nearby shore towns or city destinations is a breeze. Don't miss out on this opportunity—schedule your showing today