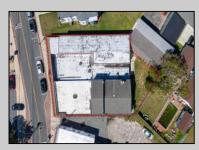

## COMMENTS

BUILDING IS 12000 SQ FT OF WHICH 6000 SQ FT IS RETAIL APPROX 5000 WAREHOUSE 1300 SQ FT APT WHICH HAS 4BR AND 2 BATHS PLEASE CALL FOR RENT INFORMATION ONE PART OF THE RETAIL IS RENTED ON THE BACK PART OF THE BUILDING IS A WORK SHOP. THE SELLER IS RETIRING AFTER MANY YEARS THE BUILDING IS PERFECT FOR WHOLE APPLIANCE SOTE OR FURNITURE STORE OR BREAK IT UP TO SMALLER RETAIL STORES DON'T LET THIS OPPORTUNITY PASS U BY