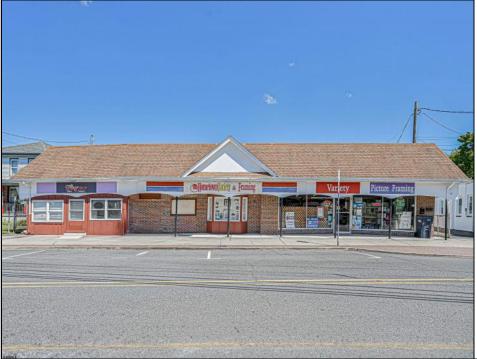

## 150 NEW JERSEY Absecon, NJ 08201

Asking \$675,000.00

## COMMENTS

BUILDING IS 12000 SQ FT OF WHICH 6000 SQ FT IS RETAIL APPROX 5000 WAREHOUSE 1300 SQ FT APT WHICH HAS 4BR AND 2 BATHS PLEASE CALL FOR RENT INFORMATION ONE PART OF THE RETAIL IS RENTED ON THE BACK PART OF THE BUILDING IS A WORK SHOP. THE SELLER IS RETIRING AFTER MANY YEARS THE BUILDING IS PERFECT FOR WHOLE APPLIANCE SOTE OR FURNITURE STORE OR BREAK IT UP TO SMALLER RETAIL STORES DON'T LET THIS OPPORTUNITY PASS U BY