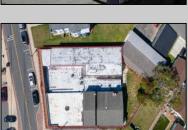

## **COMMENTS**

BUILDING IS 12000 SQ FT OF WHICH 6000 SQ FT IS RETAIL APPROX 5000 WAREHOUSE 1300 SQ FT APT WHICH HAS 4BR AND 2 BATHS PLEASE CALL FOR RENT INFORMATION ONE PART OF THE RETAIL IS RENTED ON THE BACK PART OF THE BUILDING IS A WORK SHOP. THE SELLER IS RETIRING AFTER MANY YEARS THE BUILDING IS PERFECT FOR WHOLE APPLIANCE SOTE OR FURNITURE STORE OR BREAK IT UP TO SMALLER RETAIL STORES DON'T LET THIS OPPORTUNITY PASS U BY