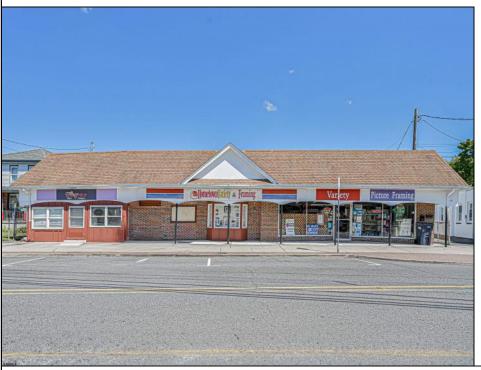

## **COMMENTS**

BUILDING IS 12000 SQ FT OF WHICH 6000 SQ FT IS RETAIL APPROX 5000 WAREHOUSE 1300 SQ FT APT WHICH HAS 4BR AND 2 BATHS PLEASE CALL FOR RENT INFORMATION ONE PART OF THE RETAIL IS RENTED ON THE BACK PART OF THE BUILDING IS A WORK SHOP. THE SELLER IS RETIRING AFTER MANY YEARS THE BUILDING IS PERFECT FOR WHOLE APPLIANCE SOTE OR FURNITURE STORE OR BREAK IT UP TO SMALLER RETAIL STORES DON'T LET THIS OPPORTUNITY PASS U BY

|            | PROPE                 | RTY DETAILS   |                      |
|------------|-----------------------|---------------|----------------------|
| Exterior   | OutsideFeatures       | ParkingGarage | InteriorFeatures     |
| Asbestos   | Fence                 | Off Street    | 220 Volt Electricity |
| Brick      | Restrooms             |               | Restroom             |
| Frame/Wood | Security Light/System |               | Security System      |
|            | Sign                  |               | Smoke/Fire Alarm     |
|            | Storage Building      |               | Storage              |