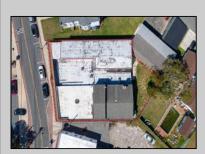

## **COMMENTS**

BUILDING IS 12000 SQ FT OF WHICH 6000 SQ FT IS RETAIL APPROX 5000 WAREHOUSE 1300 SQ FT APT WHICH HAS 4BR AND 2 BATHS PLEASE CALL FOR RENT INFORMATION ONE PART OF THE RETAIL IS RENTED ON THE BACK PART OF THE BUILDING IS A WORK SHOP. THE SELLER IS RETIRING AFTER MANY YEARS THE BUILDING IS PERFECT FOR WHOLE APPLIANCE SOTE OR FURNITURE STORE OR BREAK IT UP TO SMALLER RETAIL STORES DON'T LET THIS OPPORTUNITY PASS U BY