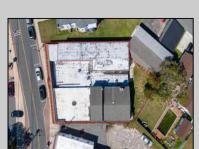

## **COMMENTS**

BUILDING IS 12000 SQ FT OF WHICH 6000 SQ FT IS RETAIL APPROX 5000 WAREHOUSE 1300 SQ FT APT WHICH HAS 4BR AND 2 BATHS PLEASE CALL FOR RENT INFORMATION ONE PART OF THE RETAIL IS RENTED ON THE BACK PART OF THE BUILDING IS A WORK SHOP. THE SELLER IS RETIRING AFTER MANY YEARS THE BUILDING IS PERFECT FOR WHOLE APPLIANCE SOTE OR FURNITURE STORE OR BREAK IT UP TO SMALLER RETAIL STORES DON'T LET THIS OPPORTUNITY PASS U BY