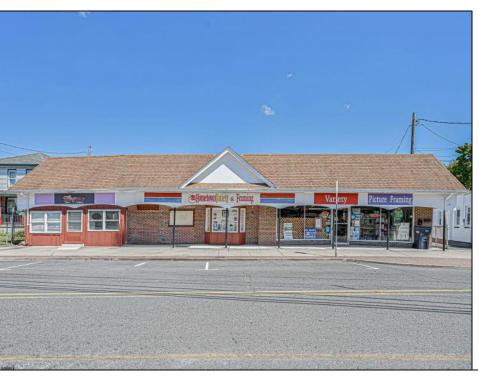

## **COMMENTS**

BUILDING IS 12000 SQ FT OF WHICH 6000 SQ FT IS RETAIL APPROX 5000 WAREHOUSE 1300 SQ FT APT WHICH HAS 4BR AND 2 BATHS PLEASE CALL FOR RENT INFORMATION ONE PART OF THE RETAIL IS RENTED ON THE BACK PART OF THE BUILDING IS A WORK SHOP. THE SELLER IS RETIRING AFTER MANY YEARS THE BUILDING IS PERFECT FOR WHOLE APPLIANCE SOTE OR FURNITURE STORE OR BREAK IT UP TO SMALLER RETAIL STORES DON'T LET THIS OPPORTUNITY PASS U BY