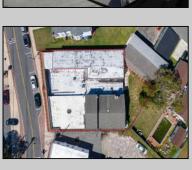

## **COMMENTS**

BUILDING IS 12000 SQ FT OF WHICH 6000 SQ FT IS RETAIL APPROX 5000 WAREHOUSE 1300 SQ FT APT WHICH HAS 4BR AND 2 BATHS PLEASE CALL FOR RENT INFORMATION ONE PART OF THE RETAIL IS RENTED ON THE BACK PART OF THE BUILDING IS A WORK SHOP. THE SELLER IS RETIRING AFTER MANY YEARS THE BUILDING IS PERFECT FOR WHOLE APPLIANCE SOTE OR FURNITURE STORE OR BREAK IT UP TO SMALLER RETAIL STORES DON'T LET THIS OPPORTUNITY PASS U BY