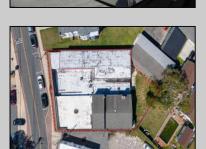

## **COMMENTS**

BUILDING IS 12000 SQ FT OF WHICH 6000 SQ FT IS RETAIL APPROX 5000 WAREHOUSE 1300 SQ FT APT WHICH HAS 4BR AND 2 BATHS PLEASE CALL FOR RENT INFORMATION ONE PART OF THE RETAIL IS RENTED ON THE BACK PART OF THE BUILDING IS A WORK SHOP. THE SELLER IS RETIRING AFTER MANY YEARS THE BUILDING IS PERFECT FOR WHOLE APPLIANCE SOTE OR FURNITURE STORE OR BREAK IT UP TO SMALLER RETAIL STORES DON\'T LET THIS OPPORTUNITY PASS U BY