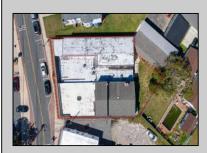

## COMMENTS

BUILDING IS 12000 SQ FT OF WHICH 6000 SQ FT IS RETAIL APPROX 5000 WAREHOUSE 1300 SQ FT APT WHICH HAS 4BR AND 2 BATHS PLEASE CALL FOR RENT INFORMATION ONE PART OF THE RETAIL IS RENTED ON THE BACK PART OF THE BUILDING IS A WORK SHOP. THE SELLER IS RETIRING AFTER MANY YEARS THE BUILDING IS PERFECT FOR WHOLE APPLIANCE SOTE OR FURNITURE STORE OR BREAK IT UP TO SMALLER RETAIL STORES DON'T LET THIS OPPORTUNITY PASS U BY