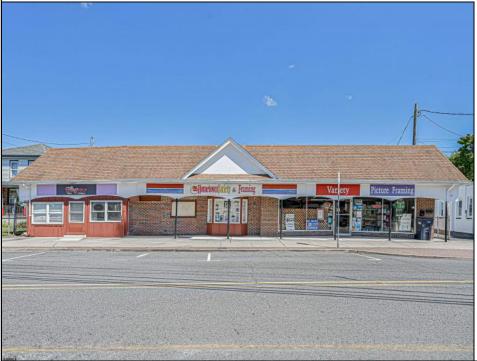

## 150 NEW JERSEY Absecon, NJ 08201

Asking \$675,000.00

## COMMENTS

BUILDING IS 12000 SQ FT OF WHICH 6000 SQ FT IS RETAIL APPROX 5000 WAREHOUSE 1300 SQ FT APT WHICH HAS 4BR AND 2 BATHS PLEASE CALL FOR RENT INFORMATION ONE PART OF THE RETAIL IS RENTED ON THE BACK PART OF THE BUILDING IS A WORK SHOP. THE SELLER IS RETIRING AFTER MANY YEARS THE BUILDING IS PERFECT FOR WHOLE APPLIANCE SOTE OR FURNITURE STORE OR BREAK IT UP TO SMALLER RETAIL STORES DON'T LET THIS OPPORTUNITY PASS U BY