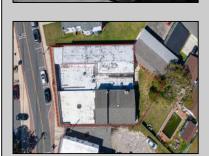

## **COMMENTS**

BUILDING IS 12000 SQ FT OF WHICH 6000 SQ FT IS RETAIL APPROX 5000 WAREHOUSE 1300 SQ FT APT WHICH HAS 4BR AND 2 BATHS PLEASE CALL FOR RENT INFORMATION ONE PART OF THE RETAIL IS RENTED ON THE BACK PART OF THE BUILDING IS A WORK SHOP. THE SELLER IS RETIRING AFTER MANY YEARS THE BUILDING IS PERFECT FOR WHOLE APPLIANCE SOTE OR FURNITURE STORE OR BREAK IT UP TO SMALLER RETAIL STORES DON'T LET THIS OPPORTUNITY PASS U BY