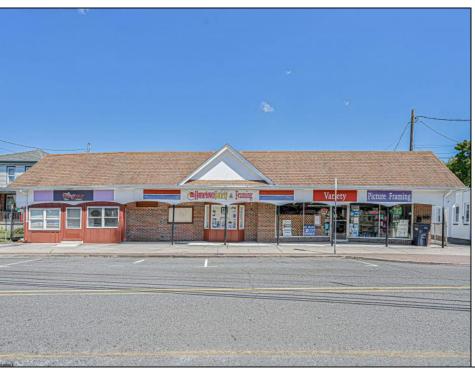

## **COMMENTS**

BUILDING IS 12000 SQ FT OF WHICH 6000 SQ FT IS RETAIL APPROX 5000 WAREHOUSE 1300 SQ FT APT WHICH HAS 4BR AND 2 BATHS PLEASE CALL FOR RENT INFORMATION ONE PART OF THE RETAIL IS RENTED ON THE BACK PART OF THE BUILDING IS A WORK SHOP. THE SELLER IS RETIRING AFTER MANY YEARS THE BUILDING IS PERFECT FOR WHOLE APPLIANCE SOTE OR FURNITURE STORE OR BREAK IT UP TO SMALLER RETAIL STORES DON'T LET THIS OPPORTUNITY PASS U BY

|            | PROPE                 | RTY DETAILS   |                      |
|------------|-----------------------|---------------|----------------------|
| Exterior   | OutsideFeatures       | ParkingGarage | InteriorFeatures     |
| Asbestos   | Fence                 | Off Street    | 220 Volt Electricity |
| Brick      | Restrooms             |               | Restroom             |
| Frame/Wood | Security Light/System | า             | Security System      |
|            | Sign                  |               | Smoke/Fire Alarm     |
|            | Storage Building      |               | Storage              |
|            | Truck Door            |               |                      |