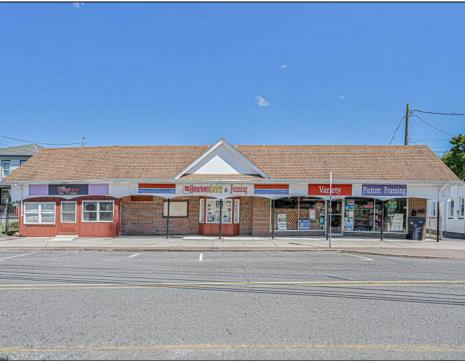

## **COMMENTS**

BUILDING IS 12000 SQ FT OF WHICH 6000 SQ FT IS RETAIL APPROX 5000 WAREHOUSE 1300 SQ FT APT WHICH HAS 4BR AND 2 BATHS PLEASE CALL FOR RENT INFORMATION ONE PART OF THE RETAIL IS RENTED ON THE BACK PART OF THE BUILDING IS A WORK SHOP. THE SELLER IS RETIRING AFTER MANY YEARS THE BUILDING IS PERFECT FOR WHOLE APPLIANCE SOTE OR FURNITURE STORE OR BREAK IT UP TO SMALLER RETAIL STORES DON'T LET THIS OPPORTUNITY PASS U BY