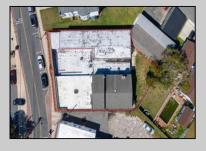

## **COMMENTS**

BUILDING IS 12000 SQ FT OF WHICH 6000 SQ FT IS RETAIL APPROX 5000 WAREHOUSE 1300 SQ FT APT WHICH HAS 4BR AND 2 BATHS PLEASE CALL FOR RENT INFORMATION ONE PART OF THE RETAIL IS RENTED ON THE BACK PART OF THE BUILDING IS A WORK SHOP. THE SELLER IS RETIRING AFTER MANY YEARS THE BUILDING IS PERFECT FOR WHOLE APPLIANCE SOTE OR FURNITURE STORE OR BREAK IT UP TO SMALLER RETAIL STORES DON'T LET THIS OPPORTUNITY PASS U BY

DDODEDTY DETAILS

| PROPERTY DETAILS |                       |               |                      |
|------------------|-----------------------|---------------|----------------------|
| Exterior         | OutsideFeatures       | ParkingGarage | InteriorFeatures     |
| Asbestos         | Fence                 | Off Street    | 220 Volt Electricity |
| Brick            | Restrooms             |               | Restroom             |
| Frame/Wood       | Security Light/System | 1             | Security System      |
|                  | Sign                  |               | Smoke/Fire Alarm     |
|                  | Storage Building      |               | Storage              |