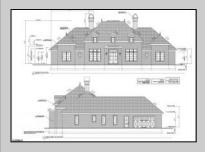

## **COMMENTS**

\*\*\*PORT REPUBLIC NEW LISTING ALERT\*\*\*4 BED 2.5 BATH 3,600 SQ FT RANCH LIVING WITH UNFINISHED 2ND FLOOR OF ANOTHER 750 SQ FT\*\*\*10\' CEILINGS THROUGHOUT, 12\' IN FAMILY ROOM/KITCHEN\*\*\*BLACK CASEMENT WINDOWS\*\*\*GRAND KITCHEN W/ BUTLER SERVICE AREA\*\*\*NATURAL GAS F/P OR OPTIONAL MASONRY WOOD BURNING FIREPLACE\*\*\*3 CAR GARAGE\*\*\*STUCCO FACADE & CEMENT BOARD SIDING ON SIDES/REAR\*\*\*LARGE LANAI\*\*\*COVERED FRONT PORCH\*\*\*CENTRAL VAC\*\*\*PAVED DRIVEWAY\*\*\*LANDSCAPING PACKAGE\*\*\*UNDERGROUND UTILITIES & NATURAL GAS\*\*\*12.6 ACRES FARMLAND ASSESSED FOR TAX SAVINGS\*\*\* Whispers of Holly Creek~Shrouded in tranquility, this 12.6 acre piece of paradise in the ever-charming town of Port Republic is perfectly nestled at the end of a cul-de-sac. This to-be-built custom beauty will be impeccable in every way from materials to high-end craftsmanship. Convenience of ranch-style living, with the added bonus of an unfinished 2nd floor. This 2nd floor can be used for a multitude of purposes and finished at an additional cost if so desired. 5th bedroom would be a perfect scenario! Permits are already in place and ready for build upon contract!!! This spectacular opportunity to have a custom home on acreage is a rare find, turn this gem into your crown jewel!