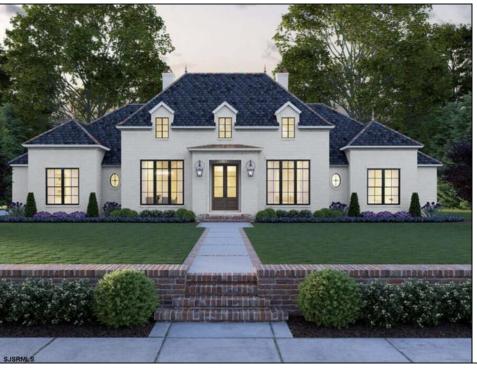

## **COMMENTS**

\*\*\*PORT REPUBLIC NEW LISTING ALERT\*\*\*4 BED 2.5 BATH 3,600 SQ FT RANCH LIVING WITH UNFINISHED 2ND FLOOR OF ANOTHER 750 SQ FT\*\*\*10\' CEILINGS THROUGHOUT, 12\' IN FAMILY ROOM/KITCHEN\*\*\*BLACK CASEMENT WINDOWS\*\*\*GRAND KITCHEN W/ BUTLER SERVICE AREA\*\*\*NATURAL GAS F/P OR OPTIONAL MASONRY WOOD BURNING FIREPLACE\*\*\*3 CAR GARAGE\*\*\*STUCCO FACADE & CEMENT BOARD SIDING ON SIDES/REAR\*\*\*LARGE LANAI\*\*\*COVERED FRONT PORCH\*\*\*CENTRAL VAC\*\*\*PAVED DRIVEWAY\*\*\*LANDSCAPING PACKAGE\*\*\*UNDERGROUND UTILITIES & NATURAL GAS\*\*\*12.6 ACRES FARMLAND ASSESSED FOR TAX SAVINGS\*\*\* Whispers of Holly Creek~Shrouded in tranquility, this 12.6 acre piece of paradise in the ever-charming town of Port Republic is perfectly nestled at the end of a cul-de-sac. This to-be-built custom beauty will be impeccable in every way from materials to high-end craftsmanship. Convenience of ranch-style living, with the added bonus of an unfinished 2nd floor. This 2nd floor can be used for a multitude of purposes and finished at an additional cost if so desired. 5th bedroom would be a perfect scenario! Permits are already in place and ready for build upon contract!!! This spectacular opportunity to have a custom home on acreage is a rare find, turn this gem into your crown jewel!