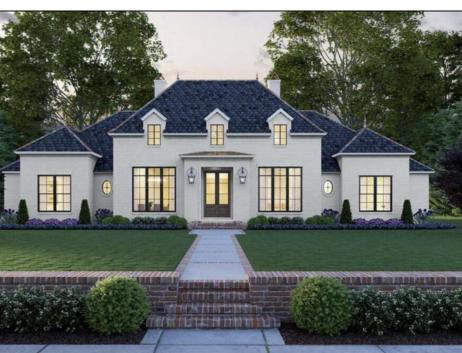

## **COMMENTS**

\*\*\*PORT REPUBLIC NEW LISTING ALERT\*\*\*4 BED 2.5 BATH 3,600 SQ FT RANCH LIVING WITH UNFINISHED 2ND FLOOR OF ANOTHER 750 SQ FT\*\*\*10\' CEILINGS THROUGHOUT, 12\' IN FAMILY ROOM/KITCHEN\*\*\*BLACK CASEMENT WINDOWS\*\*\*GRAND KITCHEN W/ BUTLER SERVICE AREA\*\*\*NATURAL GAS F/P OR OPTIONAL MASONRY WOOD BURNING FIREPLACE\*\*\*3 CAR GARAGE\*\*\*STUCCO FACADE & CEMENT BOARD SIDING ON SIDES/REAR\*\*\*LARGE LANAI\*\*\*COVERED FRONT PORCH\*\*\*CENTRAL VAC\*\*\*PAVED DRIVEWAY\*\*\*LANDSCAPING PACKAGE\*\*\*UNDERGROUND UTILITIES & NATURAL GAS\*\*\*12.6 ACRES FARMLAND ASSESSED FOR TAX SAVINGS\*\*\* Whispers of Holly Creek~Shrouded in tranquility, this 12.6 acre piece of paradise in the ever-charming town of Port Republic is perfectly nestled at the end of a cul-de-sac. This to-be-built custom beauty will be impeccable in every way from materials to high-end craftsmanship. Convenience of ranch-style living, with the added bonus of an unfinished 2nd floor. This 2nd floor can be used for a multitude of purposes and finished at an additional cost if so desired. 5th bedroom would be a perfect scenario! Permits are already in place and ready for build upon contract!!! This spectacular opportunity to have a custom home on acreage is a rare find, turn this gem into your crown jewel!

## **PROPERTY DETAILS**

Exterior Stucco

OutsideFeatures Porch

ParkingGarage Three or More Cars Attached Garage

gGarage InteriorFeatures
or More Cars Cathedral Ceiling

Ask for Barbara Varacalli Berger Realty Inc.