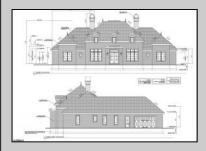

## **COMMENTS**

\*\*\*PORT REPUBLIC NEW LISTING ALERT\*\*\*4 BED 2.5 BATH 3,600 SQ FT RANCH LIVING WITH UNFINISHED 2ND FLOOR OF ANOTHER 750 SQ FT\*\*\*10\' CEILINGS THROUGHOUT, 12\' IN FAMILY ROOM/KITCHEN\*\*\*BLACK CASEMENT WINDOWS\*\*\*GRAND KITCHEN W/ BUTLER SERVICE AREA\*\*\*NATURAL GAS F/P OR OPTIONAL MASONRY WOOD BURNING FIREPLACE\*\*\*3 CAR GARAGE\*\*\*STUCCO FACADE & CEMENT BOARD SIDING ON SIDES/REAR\*\*\*LARGE LANAI\*\*\*COVERED FRONT PORCH\*\*\*CENTRAL VAC\*\*\*PAVED DRIVEWAY\*\*\*LANDSCAPING PACKAGE\*\*\*UNDERGROUND UTILITIES & NATURAL GAS\*\*\*12.6 ACRES FARMLAND ASSESSED FOR TAX SAVINGS\*\*\* Whispers of Holly Creek~Shrouded in tranquility, this 12.6 acre piece of paradise in the ever-charming town of Port Republic is perfectly nestled at the end of a cul-de-sac. This to-be-built custom beauty will be impeccable in every way from materials to high-end craftsmanship. Convenience of ranch-style living, with the added bonus of an unfinished 2nd floor. This 2nd floor can be used for a multitude of purposes and finished at an additional cost if so desired. 5th bedroom would be a perfect scenario! Permits are already in place and ready for build upon contract!!! This spectacular opportunity to have a custom home on acreage is a rare find, turn this gem into your crown jewel!