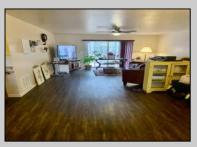

## **COMMENTS**

Woodland Village, a 55+ community! Not too many like this unit!! Lovingly maintained, this home features an open layout, all on the first floor. Foyer has hardwood floors, there\'s an eat-in kitchen with stainless appliances. Spacious living and dining room with vinyl flooring. 2 bedrooms, 2 baths including the master suite\'s private bath. The other bathroom was upgraded to walk-in tub. 1 car attached garage with an inside entrance, and one additional driveway parking. Sliding glass doors off the living room lead to the back deck that over looks a wooded area making it very private and quiet. Newer water heater and HVAC. Come take a look, you won\'t be disappointed. \" SOLD AS - IS \" by the owner. ADDITIONAL PICTURES to follow.