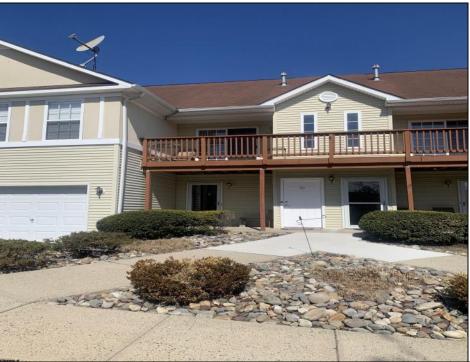

## **COMMENTS**

Woodland Village, a 55+ community! Not too many like this unit!! Lovingly maintained, this home features an open layout, all on the first floor. Foyer has hardwood floors, there\'s an eat-in kitchen with stainless appliances. Spacious living and dining room with vinyl flooring. 2 bedrooms, 2 baths including the master suite\'s private bath. The other bathroom was upgraded to walk-in tub. 1 car attached garage with an inside entrance, and one additional driveway parking. Sliding glass doors off the living room lead to the back deck that over looks a wooded area making it very private and quiet. Newer water heater and HVAC. Come take a look, you won\'t be disappointed. \" SOLD AS - IS \" by the owner. ADDITIONAL PICTURES to follow.

## **PROPERTY DETAILS**

Exterior ParkingGarage Heating Water
Vinyl One Car Forced Air Public Water
Gas-Natural

Sewer Public Sewer