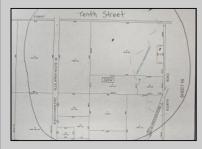

Berger Realty, Inc. 3160 Asbury Avenue Ocean City, NJ 08226 1-877-237-4371 / 609-399-0076 info@bergerrealty.com

10th Folsom Borough, NJ 08037

Asking \$70,000.00

## COMMENTS

Discover your own slice of paradise with this stunning approximately 29-acre wooded lot, perfect for outdoor enthusiasts and nature lovers alike! Nestled in a serene location, this property is ideally suited for deer hunting, recreational activities, or simply enjoying the beauty of the great outdoors. Expansive Wooded Area: The property boasts an abundance of lush cedar trees, creating a picturesque and tranquil setting. Recreational Opportunities: With ample space for outdoor activities, this lot is perfect for hiking, bird watching, and exploring nature. Hunting Ready: Equipped with a hunting box stand, this lot is a hunterl's dream, providing excellent opportunities for deer hunting and wildlife observation. Access and Pathways: A well-maintained driveway ensures easy access to the property, while established walking pathways invite you to wander and enjoy the natural surroundings. The sale of this property includes the lot at 4th Rd, Block 3202 Lot:3.