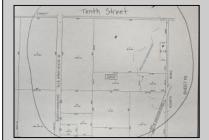

## **COMMENTS**

Discover your own slice of paradise with this stunning approximately 29-acre wooded lot, perfect for outdoor enthusiasts and nature lovers alike! Nestled in a serene location, this property is ideally suited for deer hunting, recreational activities, or simply enjoying the beauty of the great outdoors. Expansive Wooded Area: The property boasts an abundance of lush cedar trees, creating a picturesque and tranquil setting. Recreational Opportunities: With ample space for outdoor activities, this lot is perfect for hiking, bird watching, and exploring nature. Hunting Ready: Equipped with a hunting box stand, this lot is a hunter\'s dream, providing excellent opportunities for deer hunting and wildlife observation. Access and Pathways: A well-maintained driveway ensures easy access to the property, while established walking pathways invite you to wander and enjoy the natural surroundings. The sale of this property includes the lot at 4th Rd, Block 3202 Lot:3.